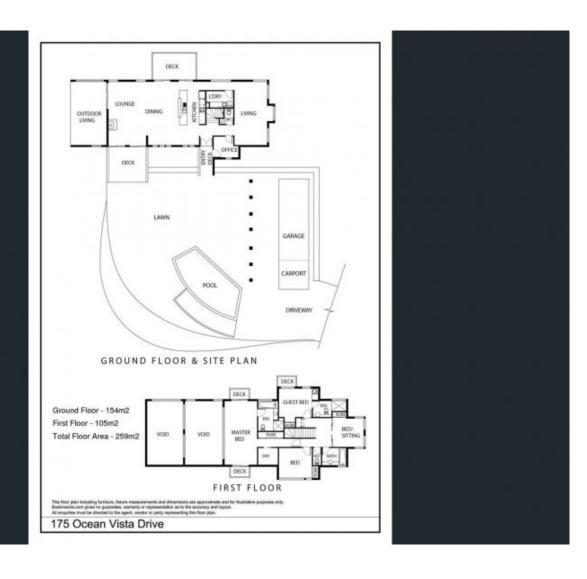

## 175 Ocean Vista Drive Maroochy River QLD

Amber Werchon Property presents to the market this stunning home! "They say a picture paints a thousand words, this inspirational and beautifully designed home is picture perfect, we invite all buyers to the aptly named Ocean Vista Drive, Maroochy River.

200 metres above sea level, 10 minutes from Coolum Beach and 5 minutes from the Bruce Highway to Brisbane, here is the perfect sea change and green change.

The sweeping panorama from Mount Ninderry to the coast is breathtaking. Chequered green fields of sugar cane and pineapple in the foreground with Mount Coolum and the coastal suburbs which twinkle at night in the distance.

## 4 🕒 3 🖶 4 🗬

Type : Acreage/Semi-Rural
Price : Contact Agent
Land Size : 9368 sqm

View: https://www.amberwerchon.com.au/808535

9

Dan Lal 07 5430 0888

Kerry-Anne Crowley 07 5430 0888