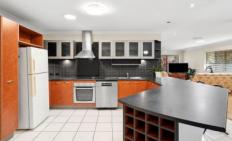

Comprising three generous sized bedrooms, two bathrooms, expansive open plan living with seamless integrate indoor/outdoor flow to north facing covered patio, well-equipped central kitchen, separate laundry with storage, and double lock-up garage; it is an ideal size and design for a single/couple or small family.