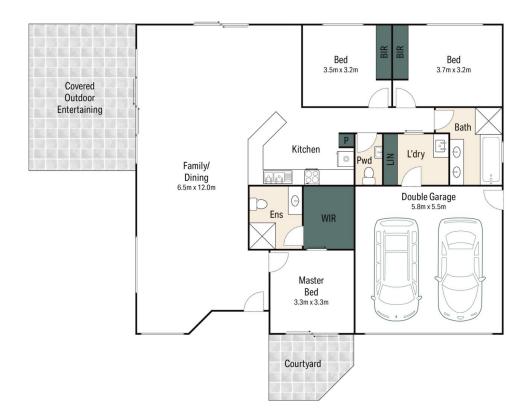

Comprising three generous sized bedrooms, two bathrooms, expansive open plan living with seamless integrate indoor/outdoor flow to north facing covered patio, well-equipped central kitchen, separate laundry with storage, and double lock-up garage; it is an ideal size and design for a single/couple or small family.

## 1/157 Mooloolaba Road, Buderim Whilst bwrm.com.au has made every attempt to ensure the accuracy of the floor plan contained here, measurements are approximate and no responsibility is taken for any error, omission, or mis-statement. This plan is for illustrative purposes only.