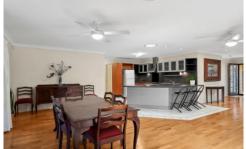

Comprising three generous sized bedrooms, two bathrooms, expansive open plan living with seamless integrate indoor/outdoor flow to north facing covered patio, well-equipped central kitchen, separate laundry with storage, and double lock-up garage; it is an ideal size and design for a single/couple or small family.