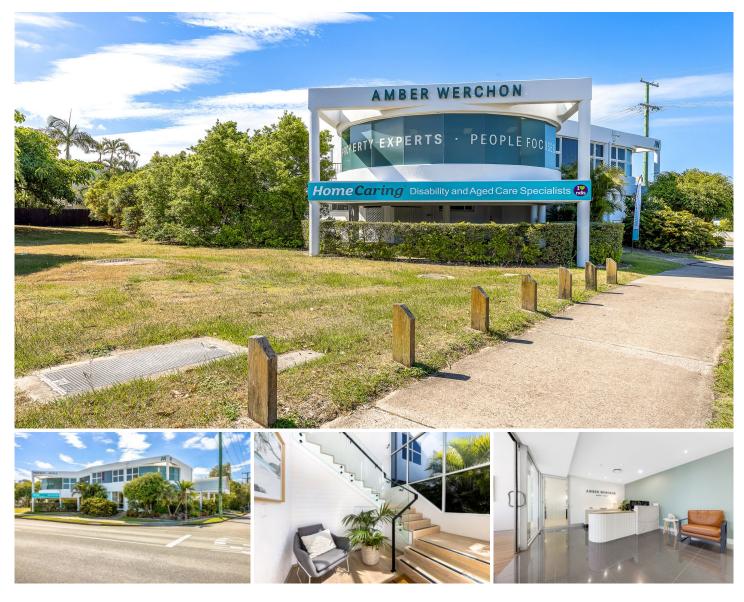

## AMBER WERCHON

**PROPERTY** · **PEOPLE** 

## 2H/3 Woomba Place Mooloolaba QLD

If you are a small business and want to move out of your home office to be amongst a great office culture and vibe, then we invite you to share our space with us!

Welcome your clients into stylish, modern office premises and take advantage of our impressive 12+ person boardroom (complete with 75 inch TV with HDMI connection, Apple TV, wireless internet, and coffee facilities). Or if you prefer a more intimate meeting room, there is access to two formal 4 person rooms.

There is no need to worry about internet speed, as you will have wireless access to our NBN network.

3 Woomba Place has 8 serviced offices in total and the

## For full version visit the website

| Type<br>Price        | : Offices<br>: \$210 per week + GST (Outgoings<br>Included!) |
|----------------------|--------------------------------------------------------------|
| <b>Building Size</b> | : 93 sqm                                                     |
| View                 | : https://www.amberwerchon.com.au/808                        |