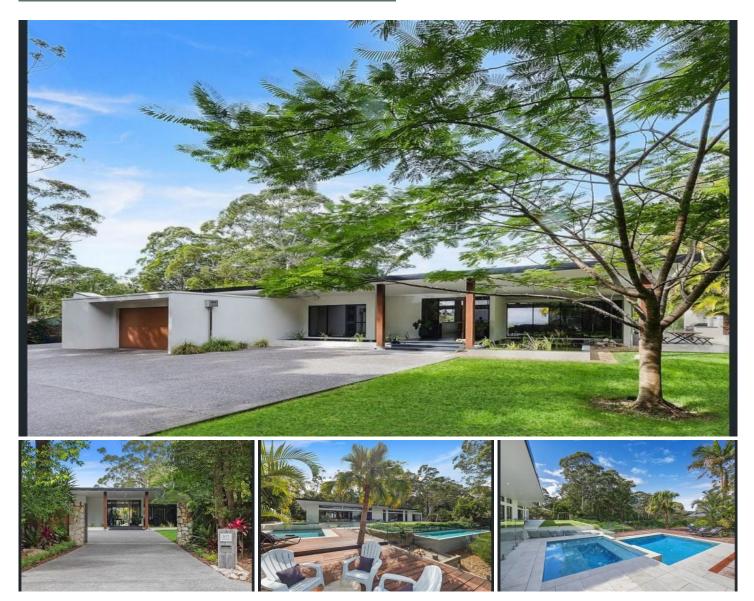

## 571 Sunrise Road Tinbeerwah QLD

Amber Werchon Property presents to the market 571 Sunrise Road Tinbeerwah.

Nestled in the lush canopy of Tinbeerwah's verdant trees, just a mere 15-minute drive to the vibrant Noosa's Hastings Street, lies a premium custom-built haven of luxury and sophistication. This exquisite single-level residence, boasting breathtaking views of Mount Coolum and the enchanting surrounding bushland, is a masterpiece of modern minimalist architecture. Delight in the seamless blend of indoor and outdoor entertaining spaces, where a flat, manicured lawn area invites relaxation and play. Surrender to the allure of not one, but two sparkling swimming pools; a 15-metre lap pool and a refreshing plunge pool, perfectly complementing this opulent sanctuary.

## 3 🛤 3 🚔 6 🚘

| Type<br>Price<br>Building Size<br>Land Size | : House<br>: \$3,800,000<br>: 297 sqm<br>: 6667 sqm |
|---------------------------------------------|-----------------------------------------------------|
|                                             |                                                     |
| View                                        | : https://www.amberwerchon.com.au/808<br>7178       |
|                                             |                                                     |