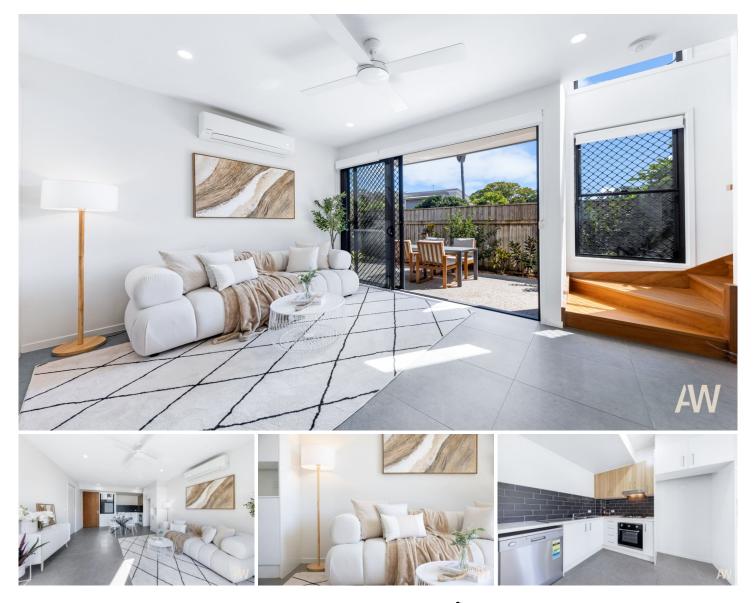

#### 6/28 Hinley Avenue Maroochydore QLD

Amber Werchon Property proudly presents 6/28 Hinley Avenue, Maroochydore?a contemporary townhouse that embodies low-maintenance living without compromising on style, in a prime central location.

Positioned at the end of a boutique complex of just nine, this modern townhouse boasts premium finishes, an extra-large private courtyard, and enhanced privacy with no direct neighbours on one side.

Constructed in 2018, this residence is perfect for those seeking a blend of comfort, convenience, and community. The sleek kitchen impresses with 40mm stone benchtops, a gas cooktop, dishwasher, and soft-close cabinetry, making it as functional as it is stylish.

### For full version visit the website

3 🎮 2 🚔 1 🛱

Type : House Price : Offers Over \$780,000

View : https://www.amberwerchon.com.au/8087512

Naj Elsayed 07 5430 0888

Amber Werchon 07 5430 0888

https://www.amberwerchon.com.au