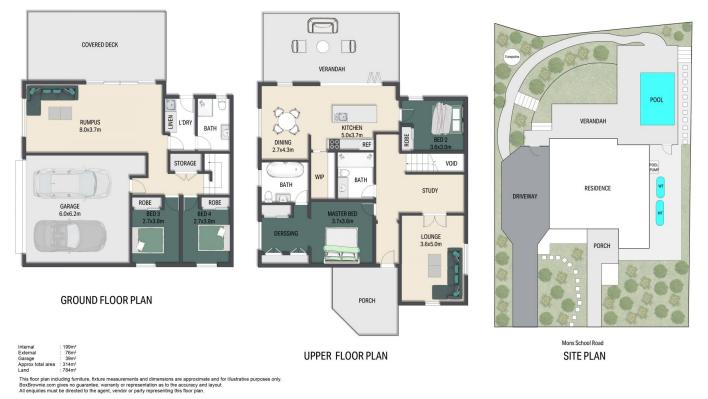

Across two light-filled levels the residence comprises four bedrooms, three elegant bathrooms, well-appointed central kitchen, separate living areas - casual and formal, upper and lower timber decks overlooking sundrenched inground pool and adjoining forest, separate laundry, and double lockup garage.

The floor plan facilitates excellent separation of living and