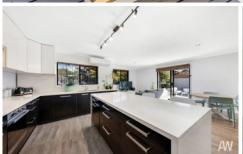

Comprising three bedrooms, stylish modern bathroom and kitchen, open plan living and dining flowing out to a sundrenched north facing timber deck with pergola, and extra deep single lock-up garage, with side access to park a caravan, trailer or boat - it is the perfect size for a couple or small family.