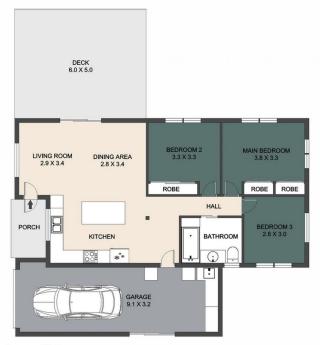

## AMBER WERCHON

PROPERTY · PEOPLE

ARTIST'S IMPRESSION ONLY: Every effort has been taken to ensure the accuracy of this floor plan's measurements and areas; however, measurements are approximate, and no responsibility is taken for any error or misrepresentation made by the artist. No guarantee is offered, and the use of this floor plan is for illustrative purposes only.

361 Nicklin Way, Bokarina

INTERNAL - 82 SQM EXTERNAL - 36 SQM GARAGE - 28 SQM TOTAL - 146 SQM