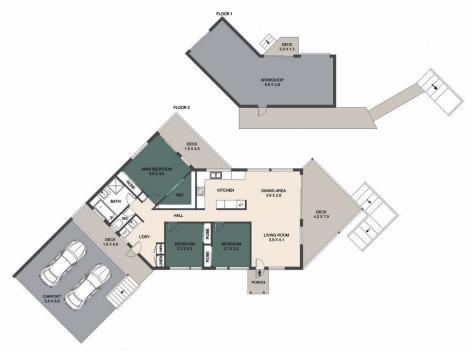

## AMBER WERCHON

PROPERTY · PEOPLE

ARTIST'S IMPRESSION ONLY: Every effort has been taken to ensure the accuracy of this floor plan's measurements and areas; however, measurements are approximate, and no responsibility is taken for any error or misrepresentation made by the artist. No guarantee is offered, and the use of this floor plan is for illustrative purposes only.

#### 54 Hilcrest Ave, Nambour

INTERNAL - 145 SQM EXTERNAL - 46 SQM CARPORT - 38 SQM TOTAL - 229 SQM