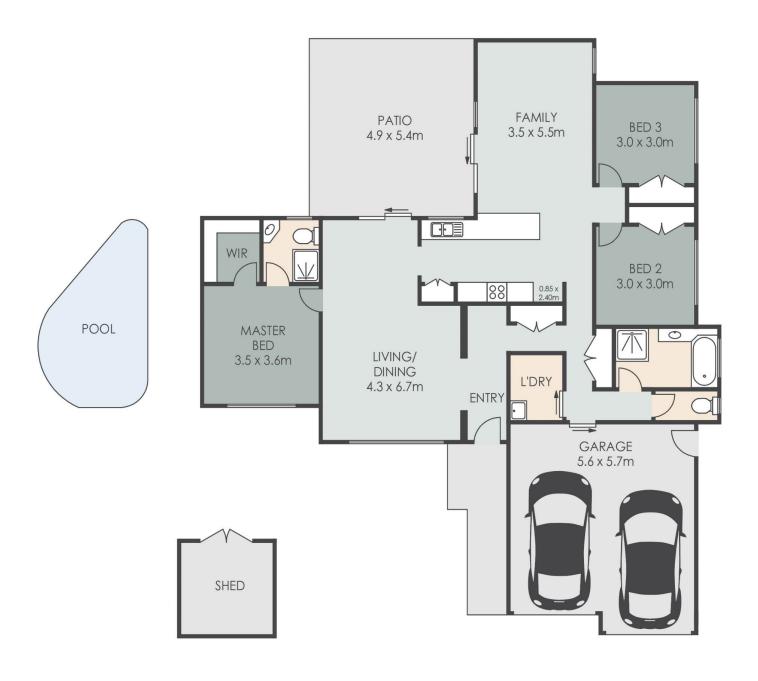

As soon as you walk in the door, you can feel the atmosphere change. It's as if you're about to embark on a permanent holiday, and live the lifestyle that everyone dreams of.

With a fenced 536m2 block, swimming pool, expansive alfresco entertaining and landscaped tropical gardens, this premium family home offers the perfect blend of indoor and outdoor living, with separate areas that transition seamlessly to make entertaining a breeze.

INTERNAL: 160m<sup>2</sup>

EXTERNAL: 42m<sup>2</sup> TOTAL: 202m<sup>2</sup>