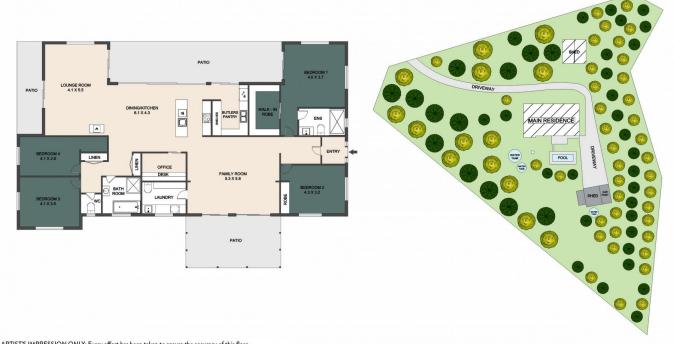

## AMBER WERCHON

PROPERTY · PEOPLE

ARTIST'S IMPRESSION ONLY: Every effort has been taken to ensure the accuracy of this floor plan's measurements and areas; however, measurements are approximate, and no responsibility is taken for any error or misrepresentation made by the artist. No guarantee is offered, and the use of this floor plan is for illustrative purposes only.

291 Blackall Range Road, West Woombye

INTERNAL - 220 SQM EXTERNAL - 54 SQM TOTAL - 274 SQM