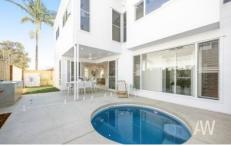

Across two light-filled levels with a thoughtfully designed floor plan, the home includes a formal entry, glass atrium offering an abundance of natural light, three bedrooms, two bathrooms plus powder room, study nook and two separate living areas. The elegant galley kitchen boasts a large walk-in pantry while the alfresco entertaining area and courtyard overlook a large round pool and is connected to a great grassy area ready for the kids or fur baby to play. Additionally, the home includes a separate laundry, double