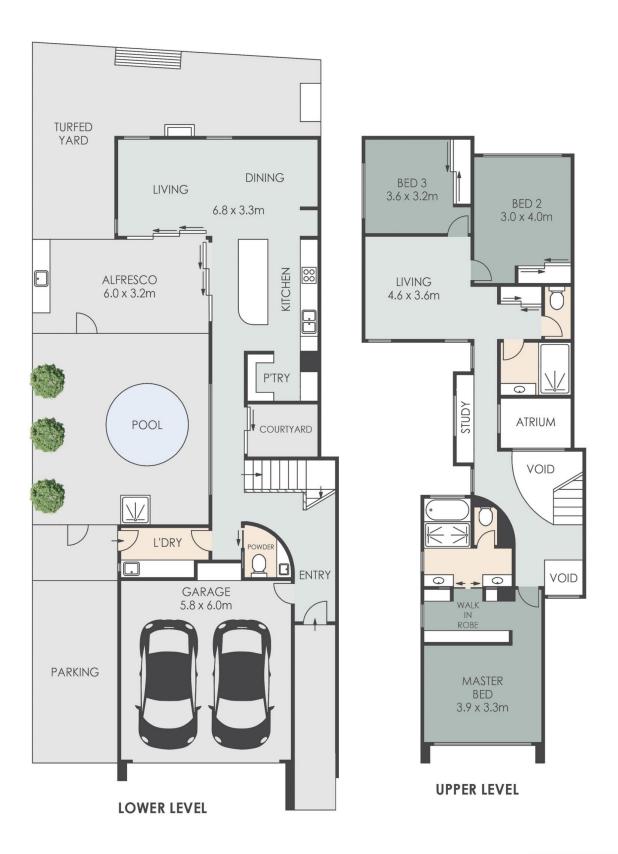

Across two light-filled levels with a thoughtfully designed floor plan, the home includes a formal entry, glass atrium offering an abundance of natural light, three bedrooms, two bathrooms plus powder room, study nook and two separate living areas. The elegant galley kitchen boasts a large walk-in pantry while the alfresco entertaining area and courtyard overlook a large round pool and is connected to a great grassy area ready for the kids or fur baby to play. Additionally, the home includes a separate laundry, double

INTERNAL: 226m<sup>2</sup>

EXTERNAL: 128m<sup>2</sup> TOTAL: 354m<sup>2</sup>

ARTIST'S IMPRESSION ONLY: While every attempt has been made to ensure the accuracy of this floor plan's areas and measurements of doors, windows, rooms and all other items are approximate and no responsibility is taken for any error, omission, or mis-statement. This plan is for illustrative purposes only and should only be used as such by any prospective purchaser www.fratterphoto.com