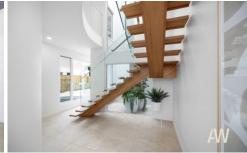

Across two light-filled levels with a thoughtfully designed floor plan, the home includes a formal entry, glass atrium offering an abundance of natural light, three bedrooms, two bathrooms plus powder room, study nook and two separate living areas. The elegant galley kitchen boasts a large walk-in pantry while the alfresco entertaining area and courtyard overlook a large round pool and is connected to a great grassy area ready for the kids or fur baby to play. Additionally, the home includes a separate laundry, double