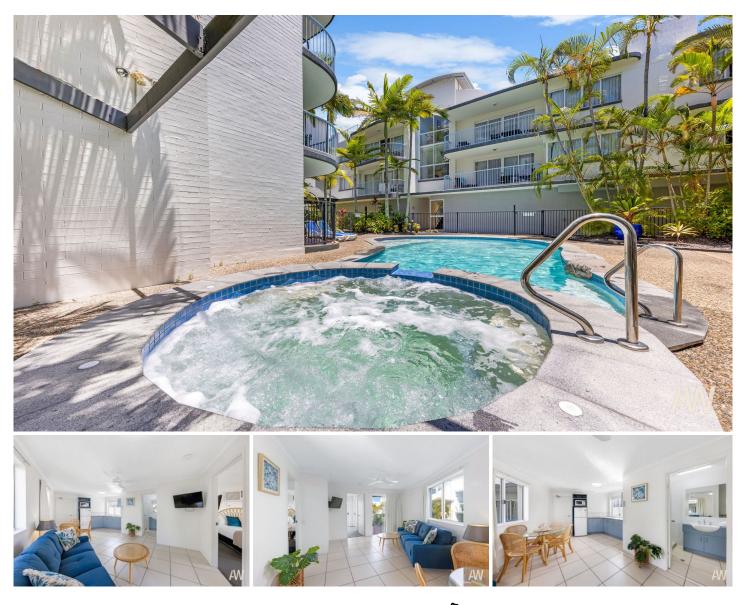

## 30/35 Brisbane Road Mooloolaba QLD

Amber Werchon Property is excited to present 30/35 Brisbane Road, Mooloolaba - an exquisite one-bedroom unit that perfectly embodies the coastal lifestyle, located just a leisurely walk from the beautiful Mooloolaba Beach.

This stylish, fully furnished property is ideal for those looking to embrace a chic seaside living experience or for savvy investors seeking a lucrative opportunity.

Upon entering, you'll be greeted by a contemporary open-plan layout, featuring a well-appointed kitchen equipped with top-quality appliances and convenient tea/coffee making facilities. The spacious living and dining areas seamlessly flow onto a generous balcony, perfect for alfresco meals or unwinding with a drink while enjoying the

## For full version visit the website

| 1 🍋 1 🚔 1 🕰 |
|-------------|
|-------------|

| Туре                 | : Unit                                     |
|----------------------|--------------------------------------------|
| Price                | : Offers over \$499,000                    |
| <b>Building Size</b> | : 61 sqm                                   |
| View                 | : https://www.amberwerchon.com.au/809 4399 |