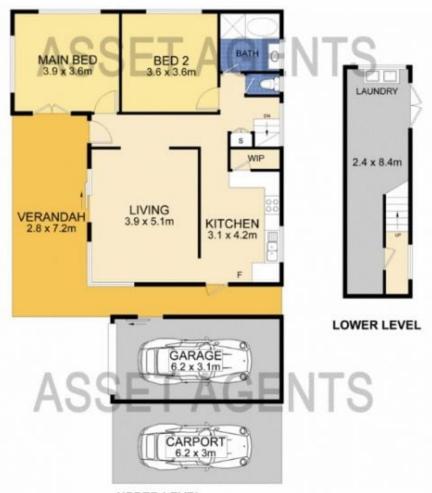

**UPPER LEVEL** 

3 MARY ST

PALMWOODS

INTERNAL AREA :- 101 SQM CAR ACCOM AREA :- 38 SQM EXTERNAL AREA :- 29 SQM TOTAL AREA :- 168 SQM

This floor plan is conceptual only . It is provided for illustrative purposes only plan and the relied upon. We make no guarantee as to the accuracy of this plan. All interested parties should make and rely on their own enquiries in a plan accuracy of the information contained in this floor plan.