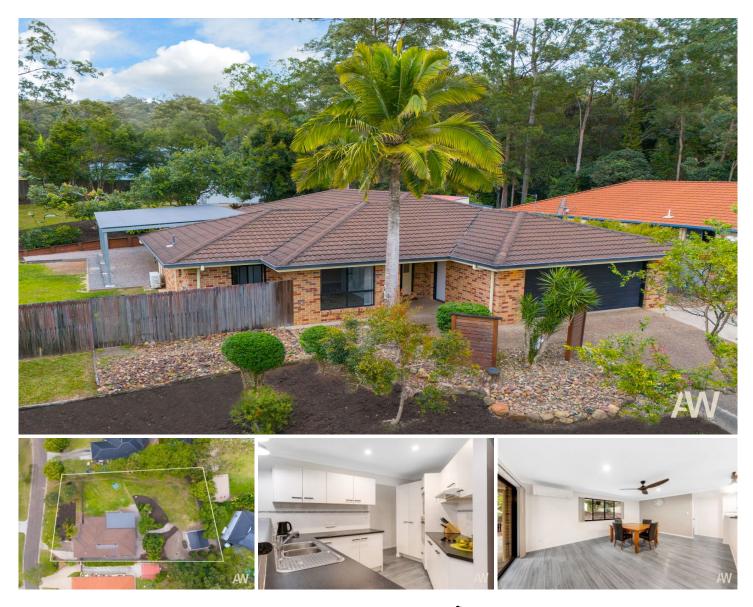

#### 6 Samuel Place Mooloolah Valley QLD

Nestled in the leafy embrace of Mooloolah Valley, 6 Samuel Place is an exquisite family residence set within the prestigious Fern Gully Estate, offering an idyllic 'tree change' for those in search of space, serenity, and the Sunshine Coast lifestyle.

This substantial home sits proudly on a sprawling 2000 square metre plot, boasting a generous layout with five well-appointed bedrooms, complete with fans and built-in wardrobes. The master suite is a true haven with a large walk-in wardrobe and a sumptuous ensuite, while the main bathroom features a luxurious bath, perfect for unwinding.

The heart of the home is the expansive kitchen and dining area, seamlessly extending onto a vast outdoor

#### 5 🛤 2 🚔 2 🚘

| Type<br>Price<br>Building Size<br>Land Size<br>View | : House<br>: Contact Agent<br>: 198 sqm<br>: 2000 sqm<br>: https://www.amberwerchon.com.au/809<br>6165 |
|-----------------------------------------------------|--------------------------------------------------------------------------------------------------------|
|                                                     |                                                                                                        |