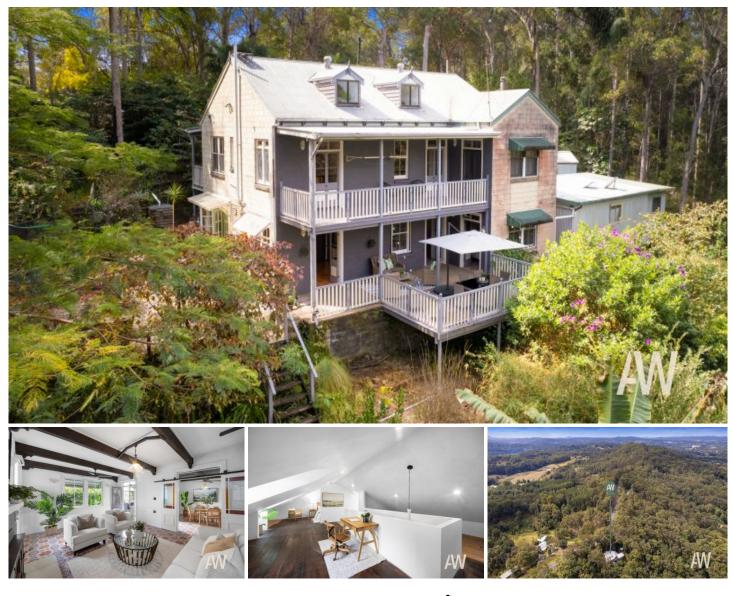

## 330 Hunchy Road Hunchy QLD

Amber Werchon Property proudly presents to the market 330 Hunchy Road - an extraordinary gem nestled between the picturesque towns of Palmwoods and Montville. This stunning family residence sits on a fully usable acre of land, boasting beautiful leafy views and an abundance of space for every dream to flourish.

As you step onto the property, you'll immediately feel the magic of this enchanting oasis. Spanning three levels and a HUGE 540 m2 of internal and veranda space, the home is bursting with character, showcasing timeless features that blend rustic charm with modern comforts. Sun-drenched verandas on two levels invite you to soak in the tranquility, while original French doors in every bedroom create a seamless flow between indoor and outdoor living. Imagine