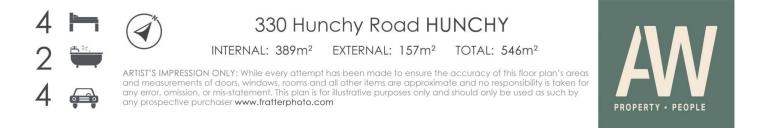

## 5 🛤 2 🚰 5 🚘

| Type          | : House                                       |
|---------------|-----------------------------------------------|
| Price         | : Contact Agent                               |
| Building Size | : 546 sqm                                     |
| Land Size     | : 5282 sqm                                    |
| View          | : https://www.amberwerchon.com.au/809<br>7229 |