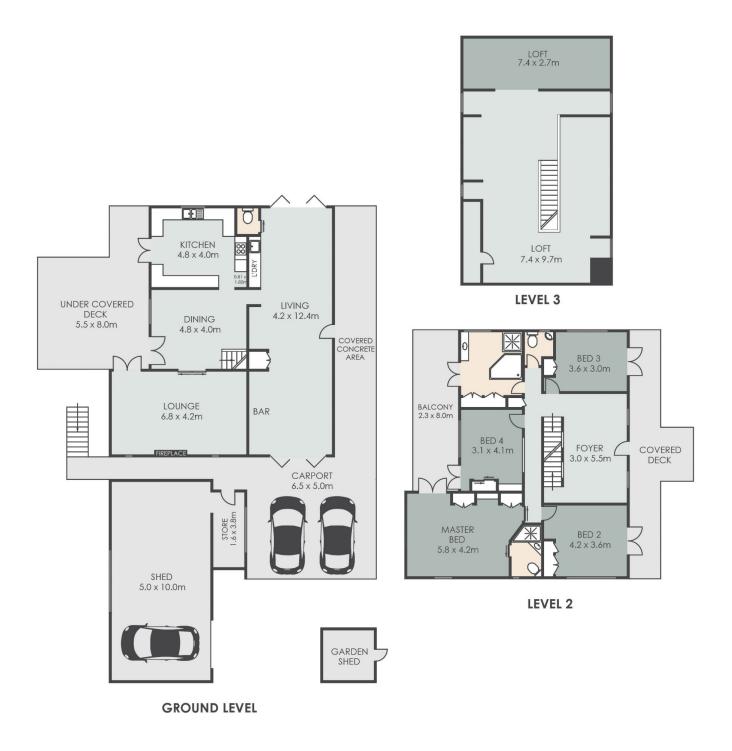

As you step onto the property, you'll immediately feel the magic of this enchanting oasis. Spanning three levels and a HUGE 540 m2 of internal and veranda space, the home is bursting with character, showcasing timeless features that blend rustic charm with modern comforts. Sun-drenched verandas on two levels invite you to soak in the tranquility, while original French doors in every bedroom create a seamless flow between indoor and outdoor living. Imagine

## 5 🛤 2 🚰 5 🚘

| Type          | : House                                       |
|---------------|-----------------------------------------------|
| Price         | : Contact Agent                               |
| Building Size | : 546 sqm                                     |
| Land Size     | : 5282 sqm                                    |
| View          | : https://www.amberwerchon.com.au/809<br>7229 |