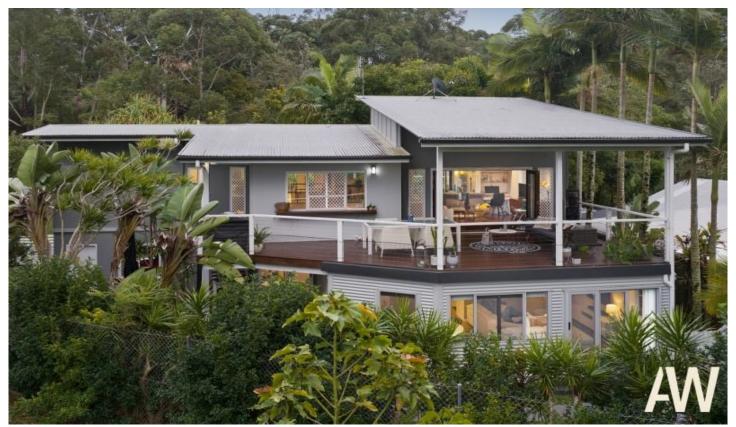

## 9 Elsa Wilson Drive Buderim QLD

Amber Werchon Property presents to the market, 9 Elsa Wilson Drive, Buderim: this double storey family home on a fenced 800m2 block backing directly onto the Headland Golf Course, offers generous sized living across both levels with a versatile floor plan that can facilitate dual occupancy or work-from-home options.

Both levels are fully self-contained; and altogether the home comprises four bedrooms, two stylish modern bathrooms, powder room, two kitchens, three living areas, upper covered deck with delightful outlook across 13th hole and fairway, separate laundry, and double lock up garage.