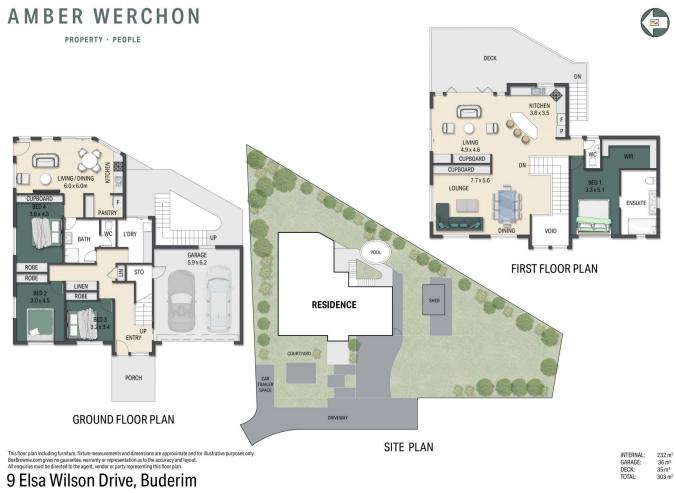

## 9 Elsa Wilson Drive Buderim QLD

Amber Werchon Property presents to the market, 9 Elsa Wilson Drive, Buderim: this double storey family home on a fenced 800m2 block backing directly onto the Headland Golf Course, offers generous sized living across both levels with a versatile floor plan that can facilitate dual occupancy or work-from-home options.

Both levels are fully self-contained; and altogether the home comprises four bedrooms, two stylish modern bathrooms, powder room, two kitchens, three living areas, upper covered deck with delightful outlook across 13th hole and fairway, separate laundry, and double lock up garage.

Raked ceilings and hardwood timber floors in upper living and kitchen, floor to ceiling tiles and dual vanities in luxury

For full version visit the website