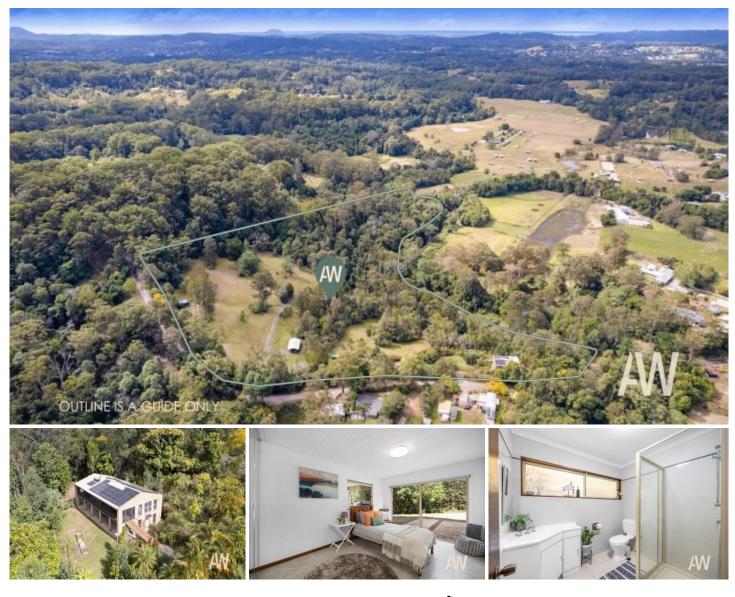

## 36 Carruthers Road West Woombye QLD

Amber Werchon Property presents 36 Carruthers Road. Sitting gently beside the winding waters of Petrie Creek in West Woombye, and with a near zero carbon footprint, this property is surrounded by wilderness with fresh, clean air. Get back to nature in this exceptional property comprising a 4-bedroom family home and an award-winning accommodation business "Starry Nights Luxury Camping" set amongst the tranquil forests of the Sunshine Coast Hinterland. It's the ultimate work-life balance in paradise.

As you pull into the property, you will feel as though you have entered a luxurious eco-retreat with a sense of serenity amongst wildlife on just under 16 acres. The spacious four bedroom home has a beautiful open plan living area that flows out onto the light filled sunroom.

## For full version visit the website

| 6 🍋 | 4 🚔 | 8 🛱 | i |
|-----|-----|-----|---|
|-----|-----|-----|---|

| Туре      | : Acreage/Semi-Rural                     |
|-----------|------------------------------------------|
| Price     | : Offers in the \$2M range               |
| Land Size | : 63500 sqm                              |
| View      | : https://www.amberwerchon.com.au/809898 |
|           | 3                                        |