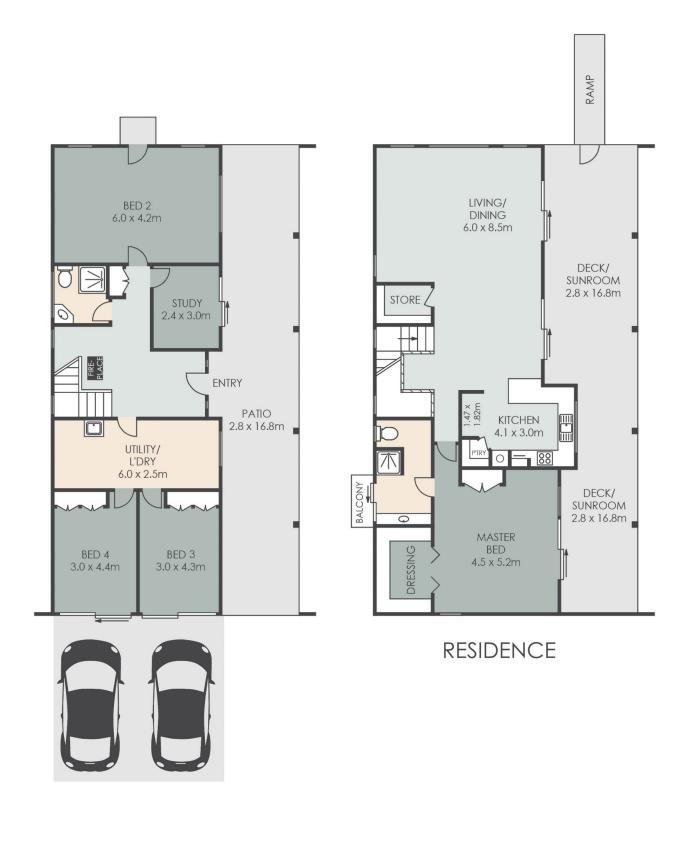

Daniel Mendes 07 5430 0888

Lucy Werchon 07 5430 0888

https://www.amberwerchon.com.au

2

ARTIST'S IMPRESSION ONLY: While every attempt has been made to ensure the accuracy of this floor plan's areas and measurements of doors, windows, rooms and all other items are approximate and no responsibility is taken for any error, omission, or mis-statement. This plan is for illustrative purposes only and should only be used as such by any prospective purchaser www.fratterphoto.com

INTERNAL: 203m<sup>2</sup>

36 Carruthers Road, WEST WOOMBYE

EXTERNAL: 94m<sup>2</sup> TOTAL: 297m<sup>2</sup>

TENT 1

TENT 2

36 Carruthers Road, WEST WOOMBYE INTERNAL: 120m<sup>2</sup> EXTERNAL: 30m<sup>2</sup> TOTAL: 150m<sup>2</sup>