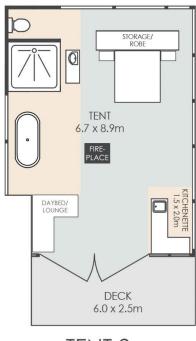

INTERNAL: 203m<sup>2</sup>

36 Carruthers Road, WEST WOOMBYE

EXTERNAL: 94m<sup>2</sup> TOTAL: 297m<sup>2</sup>

TENT 1

TENT 2

36 Carruthers Road, WEST WOOMBYE INTERNAL: 120m<sup>2</sup> EXTERNAL: 30m<sup>2</sup> TOTAL: 150m<sup>2</sup>

ARTIST'S IMPRESSION ONLY: While every attempt has been made to ensure the accuracy of this floor plan's areas and measurements of doors, windows, rooms and all other items are approximate and no responsibility is taken for any error, omission, or mis-statement. This plan is for illustrative purposes only and should only be used as such by any prospective purchaser www.fratterphoto.com