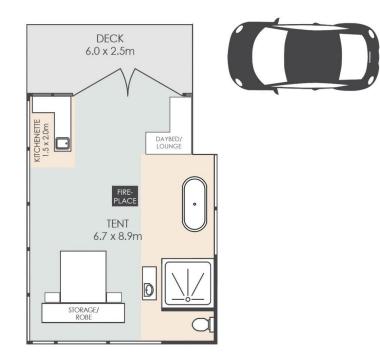

INTERNAL: 203m<sup>2</sup>

36 Carruthers Road, WEST WOOMBYE

EXTERNAL: 94m<sup>2</sup> TOTAL: 297m<sup>2</sup>

TENT 1

TENT 2

36 Carruthers Road, WEST WOOMBYE INTERNAL: 120m<sup>2</sup> EXTERNAL: 30m<sup>2</sup> TOTAL: 150m<sup>2</sup>

ARTIST'S IMPRESSION ONLY: While every attempt has been made to ensure the accuracy of this floor plan's areas and measurements of doors, windows, rooms and all other items are approximate and no responsibility is taken for any error, omission, or mis-statement. This plan is for illustrative purposes only and should only be used as such by any prospective purchaser www.fratterphoto.com