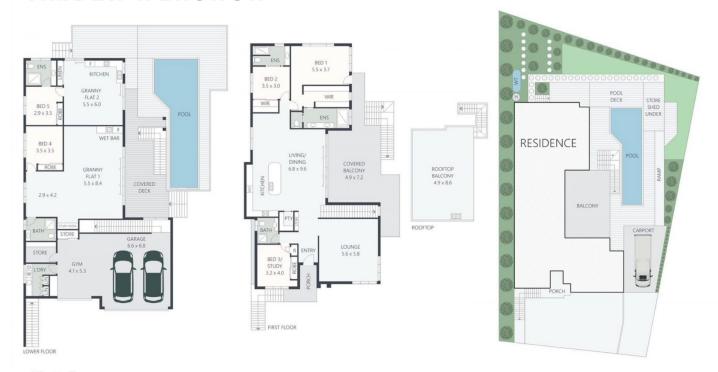

This residence is not just a spacious family retreat with opulent entertainment options; it also features two self-contained granny flats, each with impressive soaring ceilings. One boasts a generous 85m2 of living space, while the other offers 54m2, providing ample room for extended family or guests.

The expansive triple garage, spanning an impressive 93m2 and boasting a lofty 3.6m ceiling height, offers not only

For full version visit the website

## AMBER WERCHON 9 Deloraine Drive, Buderim

ARTIST'S IMPRESSION ONLY: While every attempt has been made to ensure the accuracy of this floor plan's areas and measurements of doors, windows, rooms and all other items are approximate and no responsibility is taken for any error, omission, or mis-statement. This plan is for illustrative purposes only and should only be used as such by any prospective purchaser. Floor plan by: www.realestatefloorplans.com.au