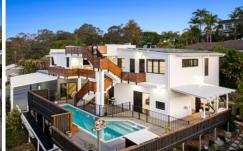

## 9 Deloraine Drive Buderim QLD

Amber Werchon Property brings to the market. This ideal home for larger families or those seeking a modern, indoor-outdoor living experience with stunning coastal vistas just moments away from Alexandra and Mooloolaba beaches.

This residence is not just a spacious family retreat with opulent entertainment options; it also features two self-contained granny flats, each with impressive soaring ceilings. One boasts a generous 85m2 of living space, while the other offers 54m2, providing ample room for extended family or guests.

The expansive triple garage, spanning an impressive 93m2 and boasting a lofty 3.6m ceiling height, offers not only

For full version visit the website