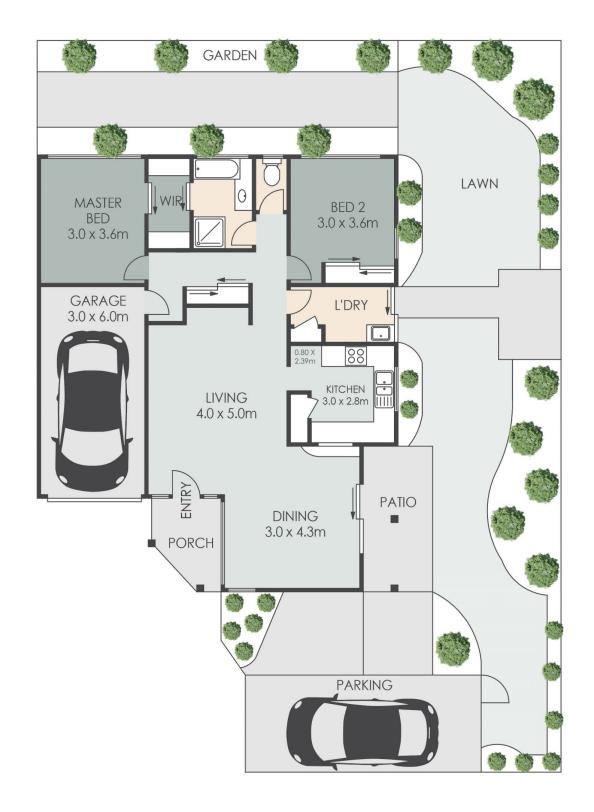

Marni Sweedman 07 5430 0888

Terri-Anne Murray 07 5430 0888

ARTIST'S IMPRESSION ONLY: While every attempt has been made to ensure the accuracy of this floor plan's areas and measurements of doors, windows, rooms and all other items are approximate and no responsibility is taken for any error, omission, or mis-statement. This plan is for illustrative purposes only and should only be used as such by any prospective purchaser www.fratterphoto.com

INTERNAL: 108m<sup>2</sup>

2/31 Oakmont Drive, BUDERIM

EXTERNAL: 38m<sup>2</sup> TOTAL: 146m<sup>2</sup>