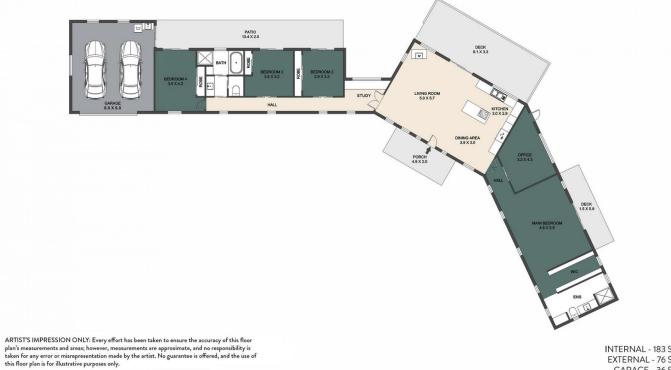

## AMBER WERCHON

PROPERTY · PEOPLE

52 Kondalilla Falls Road, Montville

INTERNAL - 183 SQM EXTERNAL - 76 SQM GARAGE - 36 SQM **TOTAL** - 295 SQM