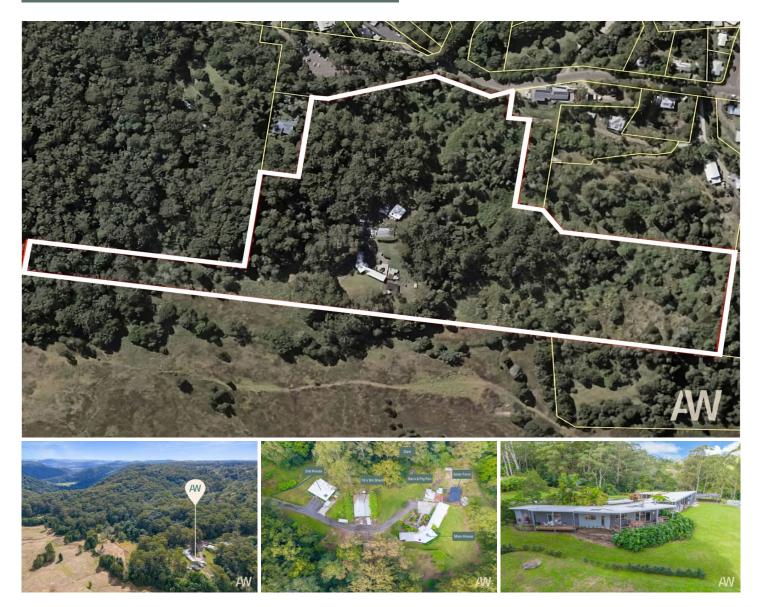

## 52 Kondalilla Falls Road Montville QLD

Amber Werchon Property presents for sale 52 Kondalilla Falls Road, Montville - a truly enchanting acreage property that presents an exceptional opportunity for those seeking a harmonious blend of space, versatility, and natural beauty.

This grand estate offers two homes, a huge shed and almost 30 acres of picturesque, undulating land, adorned with lush forest and expansive open spaces, perfect for creating your dream family sanctuary or pursuing a myriad of lifestyle and business ventures to generate income.

Create your own fruit farm, or build up to 8 Eco Cabins (STCA) and pursue a tourism path - it's the perfect location for it with historic Montville on your doorstep and your own