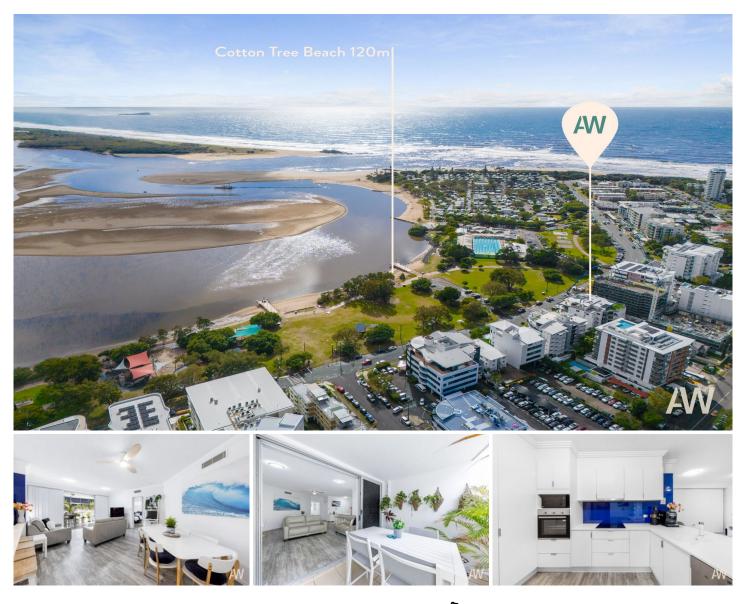

#### 6/21 The Esplanade Maroochydore QLD

Amber Werchon Property presents to the market, 6/21 The Esplanade, Maroochydore.

This stylish apartment, ideally located in the heart of Cotton Tree along Maroochydore's Esplanade, offers the ultimate coastal lifestyle with everything you need just steps away. Enjoy easy access to the river, beach, waterfront parks, playgrounds, boutique dining, retail spots, and the surf club-all just a short walk from your front door.

The home offers two spacious bedrooms, each with direct access to a balcony, and two stylish bathrooms. The ensuite features a spa bath and separate shower, while the main bathroom includes a shower over a full-sized bath. Comfort and convenience are enhanced with ducted