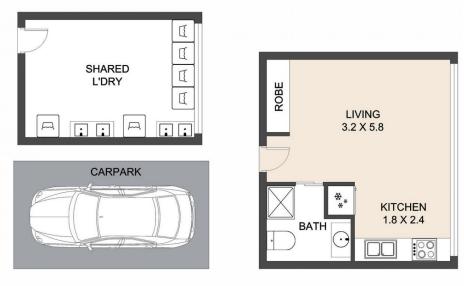

## AMBER WERCHON

PROPERTY · PEOPLE

ARTIST'S IMPRESSION ONLY: Every effort has been taken to ensure the accuracy of this floor plan's measurements and areas; however, measurements are approximate, and no responsibility is taken for any error or misrepresentation made by the artist. No guarantee is offered, and the use of this floor plan is for illustrative purposes only.

39/24 Wirraway St, Alexandra Headland

TOTAL - 27 SQM