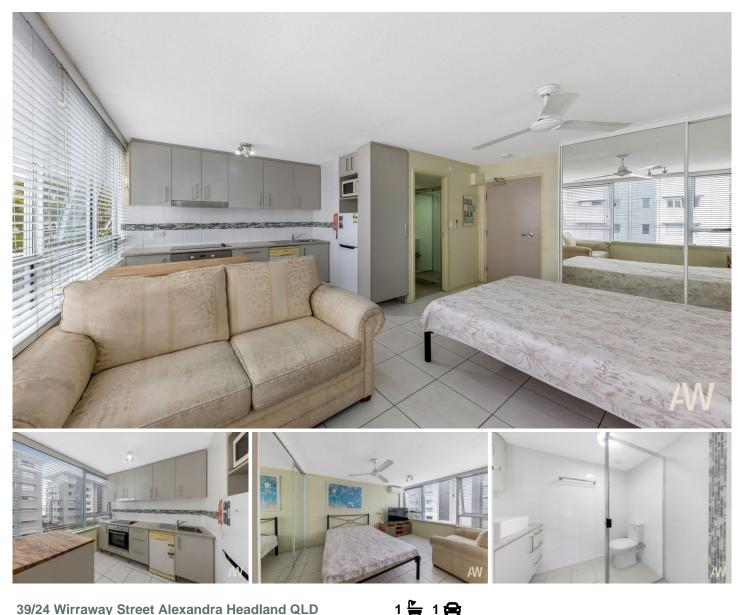

## 39/24 Wirraway Street Alexandra Headland QLD

Amber Werchon Property presents to the market Unit 39/24 Wirraway Street, Alexandra Headland. Situated in the heart of Alexandra Headland and surrounded by retail shops, cafes, and bars, this light and breezy unit is a fantastic entry level price for the idyllic Sunshine Coast Lifestyle.

The complex also has the benefits of pro-active on-site management, an elevator, pool, and tropical landscaped gardens which have recently undergone a makeover.

The Studio unit has air-conditioning, ceiling fans, and is located only 200m from the beach and a short stroll from shops, restaurants and the Cotton Tree shopping precinct. You won't find better value than this. A perfect start for the new investor or first home buyer.

## For full version visit the website

| Туре                 | : S |
|----------------------|-----|
| Price                | :\$ |
| <b>Building Size</b> | :2  |
| View                 | : h |

- : Studio 245,000
- 7 sqm
- : https://www.amberwerchon.com.au/810 4503