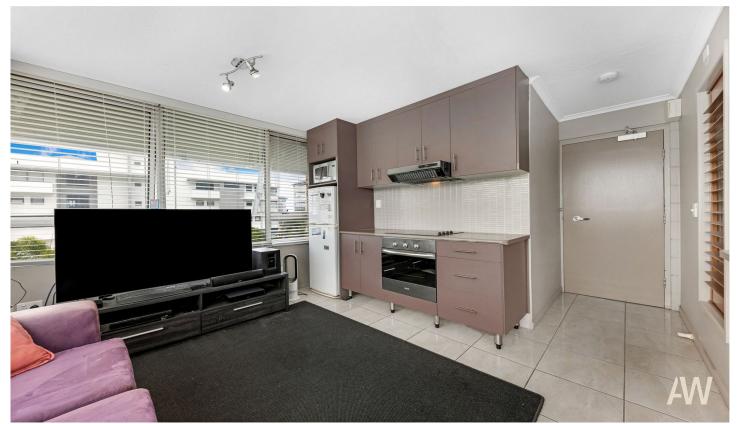

## 50/24 Wirraway Street Alexandra Headland QLD

Amber Werchon Property presents to the market Unit 50/24 Wirraway Street, Alexandra Headland. Situated in the heart of Alexandra Headland and surrounded by retail shops, cafes, and bars, this top floor, North East unit is a fantastic entry level price for the idealic Sunshine Coast Lifestyle. The complex also has the benefits of pro-active on-site management, an elevator, pool, spa, and tropical landscaped gardens which have recently undergone a makeover.

The unit is on the top floor in the North East corner with a glimpse of an ocean view from the kitchen window, air-conditioning, ceiling fans, combined living and dining, an oversized separate bedroom with plenty of wardrobe and storage space.