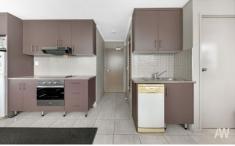

## 50/24 Wirraway Street Alexandra Headland QLD

Amber Werchon Property presents to the market Unit 50/24 Wirraway Street, Alexandra Headland. Situated in the heart of Alexandra Headland and surrounded by retail shops, cafes, and bars, this top floor, North East unit is a fantastic entry level price for the idealic Sunshine Coast Lifestyle. The complex also has the benefits of pro-active on-site management, an elevator, pool, spa, and tropical landscaped gardens which have recently undergone a makeover.

The unit is on the top floor in the North East corner with a glimpse of an ocean view from the kitchen window, air-conditioning, ceiling fans, combined living and dining, an oversized separate bedroom with plenty of wardrobe and storage space.