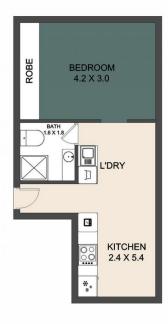

## 50/24 Wirraway Street Alexandra Headland QLD

Amber Werchon Property presents to the market Unit 50/24 Wirraway Street, Alexandra Headland. Situated in the heart of Alexandra Headland and surrounded by retail shops, cafes, and bars, this top floor, North East unit is a fantastic entry level price for the idealic Sunshine Coast Lifestyle. The complex also has the benefits of pro-active on-site management, an elevator, pool, spa, and tropical landscaped gardens which have recently undergone a makeover.

The unit is on the top floor in the North East corner with a glimpse of an ocean view from the kitchen window, air-conditioning, ceiling fans, combined living and dining, an oversized separate bedroom with plenty of wardrobe and storage space.

50/24 Wirraway St, Alexandra Headland

TOTAL - 41 SQM