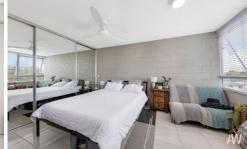

The unit is on the top floor in the North East corner with a glimpse of an ocean view from the kitchen window, air-conditioning, ceiling fans, combined living and dining, an oversized separate bedroom with plenty of wardrobe and storage space.