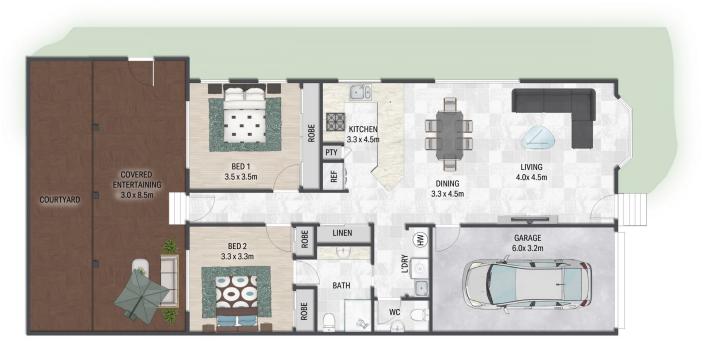

## 10/40 Lakeside Crescent Currimundi QLD

Amber Werchon Property proudly presents 10/40 Lakeside Crescent, Currimundi. Step into the serene embrace of this delightful two-bedroom villa nestled in the heart of an exclusive retirement village in Currimundi. This single-storey abode offers retirees an unparalleled combination of comfort and convenience, with its fresh new carpet throughout, a palette of calming colours, and high ceilings amplifying the sense of spaciousness throughout.

The villa features a master bedroom, which benefits from a practical two-way bathroom, complete with built-in robes and a touch of sophistication. An additional guest toilet adds to the convenience, ensuring visitors are well catered for. The air-conditioned living and dining area is the heart of the home, providing a perfect space for relaxation or

## 10/40 Lakeside Crs Currimundi