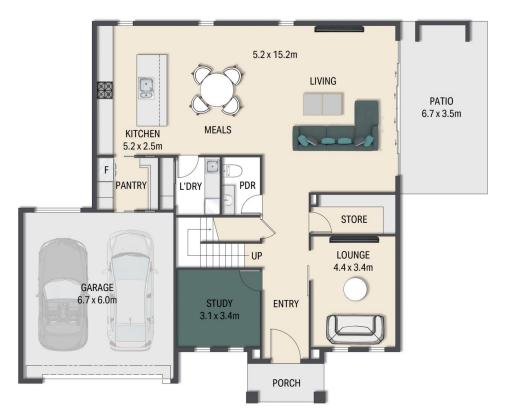

## AMBER WERCHON

PROPERTY · PEOPLE

**UPPER FLOOR PLAN** 

**GROUND FLOOR PLAN** 

This floor plan including furniture, fixture measurements and dimensions are approximate and for illustrative purposes only. BoxBrownie.com gives no guarantee, warranty or representation as to the accuracy and layout.

All enquiries must be directed to the agent, vendor or party representing this floor plan.