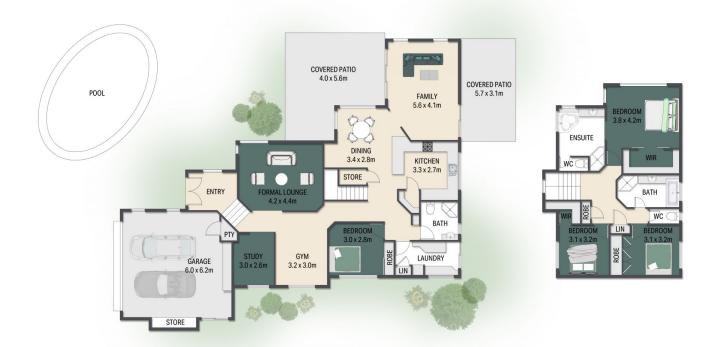

#### 20 Lehmann Court Buderim QLD

Amber Werchon Property proudly presents to the market 20 Lehmann Court Buderim. Nestled within a tranquil cul de sac this home stands as an exemplar of Queensland living, where luxury meets family functionality. This majestic GJ Gardner two-storey residence, constructed with solid brick and tile, commands an elevated position overlooking the serene Buderim Meadows and rests on a generous 737 sqm parcel of land in a peaceful court.

Designed with family life in mind, the home offers four spacious bedrooms, potentially 5, three functional bathrooms, and a double garage, catering to the needs of families seeking space, comfort, and quality. The heart of this home is undoubtedly the tropical pool, offering panoramic views and an east-facing outdoor entertaining

# 4 📮 3 🖺 2 🖨

Type : House Price : Contact Agent Puilding Size : 224 agent

**Building Size**: 224 sqm **Land Size**: 737 sqm

View : https://www.amberwerchon.com.au/810

9023

Sally Hope 07 5430 0888

Erin Carter 07 5430 0888

## AMBER WERCHON

PROPERTY · PEOPLE

This floor plan including furniture, fixture measurements and dimensions are approximate and for illustrative purposes only. BoxBrownie.com gives no guarantee, warranty or representation as to the accuracy and layout. All enquiries must be directed to the agent, vendor or party representing this floor plan.