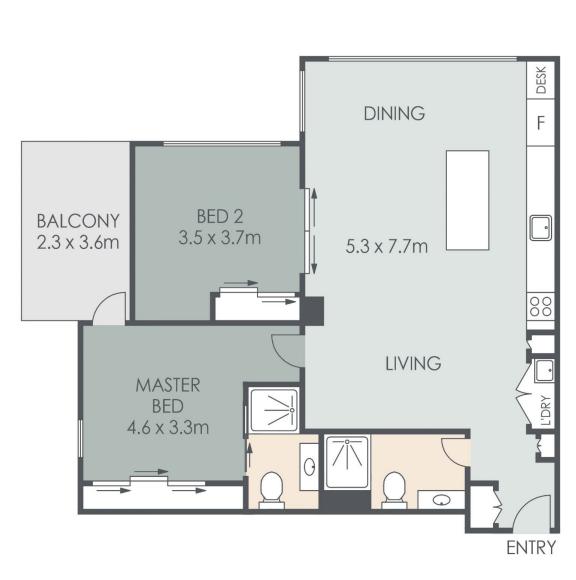

Comprising of two bedrooms, two bathrooms, built-in study nook, open plan living, sleek designer kitchen, compact laundry, and balcony showcasing sweeping views across the ocean and beyond to Moreton Island and the Glass House Mountains - from sea to hinterland, it's just 'wow'!

Todd Forrest 07 5430 0888

1

Terri-Anne Murray 07 5430 0888

801/21 Douglas Street, MOOLOOLABA INTERNAL: 83m<sup>2</sup> EXTERNAL: 35m<sup>2</sup> TOTAL: 118m<sup>2</sup>

**PROPERTY** • **PEOPLE** 

ARTIST'S IMPRESSION ONLY: While every attempt has been made to ensure the accuracy of this floor plan's areas and measurements of doors, windows, rooms and all other items are approximate and no responsibility is taken for any error, omission, or mis-statement. This plan is for illustrative purposes only and should only be used as such by any prospective purchaser www.fratterphoto.com