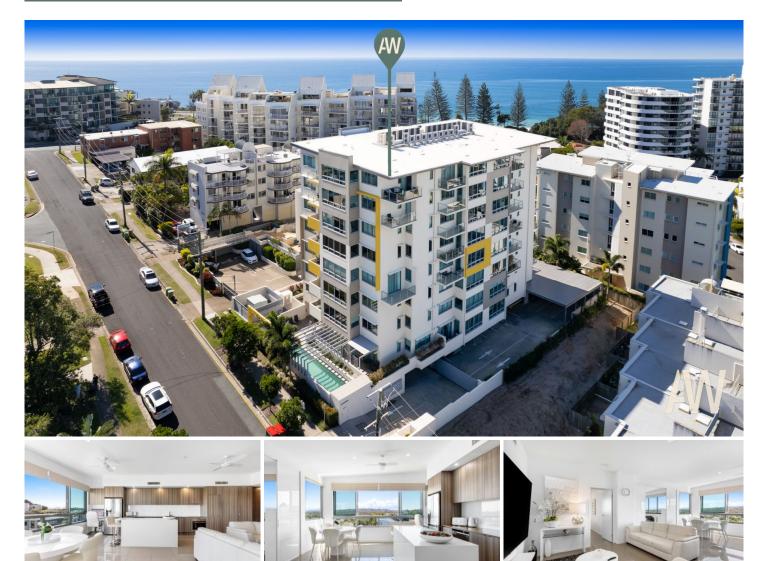

## 801/21 Douglas Street Mooloolaba QLD

Amber Werchon Property proudly presents to the market by way of Auction, 801/21 Street, Mooloolaba; This oversized top floor apartment will be SOLD.

Positioned only meters from Mooloolaba and Alexandra Headland's golden white sands, that offer all year round patrol for your families safety. Featuring 180 degree views, that you will never get tired of, this would be the perfect apartment to live, rent or holiday let.

Comprising of two bedrooms, two bathrooms, built-in study nook, open plan living, sleek designer kitchen, compact laundry, and balcony showcasing sweeping views across the ocean and beyond to Moreton Island and the Glass House Mountains - from sea to hinterland, it's just 'wow'!