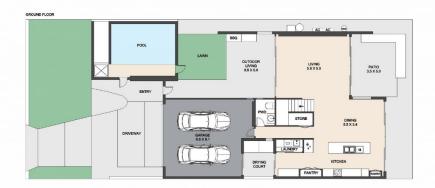

#### 22 Singlefin Crescent Bokarina QLD

Amber Werchon Property proudly presents to the market, 22 Singlefin Crescent, Bokarina.

Winner of the Master Builders Sunshine Coast Award for 2024 Home of the Year (up to \$1.5m build), this masterpiece designed by Trevor Reitsma and built by Gold Leaf Construction is situated just six houses away from the beach, delivering an unparalleled coastal lifestyle.

This incredible home in the sought-after Eastern pocket of Bok Beach presents a captivating interplay of light, space, and privacy. The concealed entry gate gives way to an unexpected expanse, seamlessly connecting the view lines from front to rear, ensuring an open and illuminated living area.

#### 22 Singlefin Cres, Bokarina

INTERNAL - 270 SQM EXTERNAL LIVING - 64 SQM TOTAL - 334 SQM