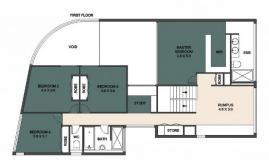

#### 22 Singlefin Crescent Bokarina QLD

Amber Werchon Property proudly presents to the market, 22 Singlefin Crescent, Bokarina.

Winner of the Master Builders Sunshine Coast Award for 2024 Home of the Year (up to \$1.5m build), this masterpiece designed by Trevor Reitsma and built by Gold Leaf Construction is situated just six houses away from the beach, delivering an unparalleled coastal lifestyle.

This incredible home in the sought-after Eastern pocket of Bok Beach presents a captivating interplay of light, space, and privacy. The concealed entry gate gives way to an unexpected expanse, seamlessly connecting the view lines from front to rear, ensuring an open and illuminated living area.

#### 22 Singlefin Cres, Bokarina

INTERNAL - 270 SQM EXTERNAL LIVING - 64 SQM TOTAL - 334 SQM