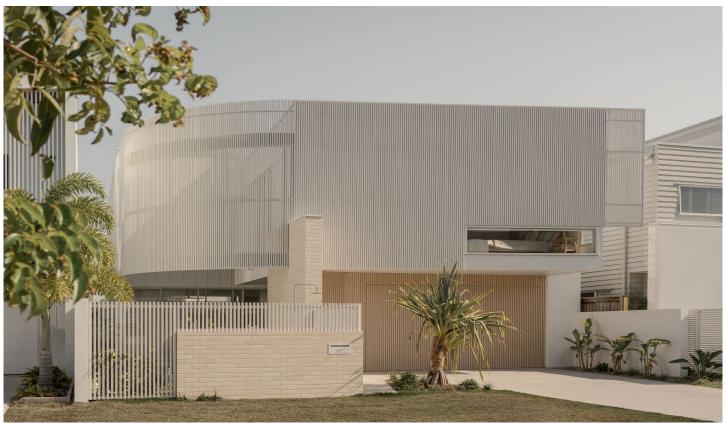

#### 22 Singlefin Crescent Bokarina QLD

Amber Werchon Property proudly presents to the market, 22 Singlefin Crescent, Bokarina.

Winner of the Master Builders Sunshine Coast Award for 2024 Home of the Year (up to \$1.5m build), this masterpiece designed by Trevor Reitsma and built by Gold Leaf Construction is situated just six houses away from the beach, delivering an unparalleled coastal lifestyle.

This incredible home in the sought-after Eastern pocket of Bok Beach presents a captivating interplay of light, space, and privacy. The concealed entry gate gives way to an unexpected expanse, seamlessly connecting the view lines from front to rear, ensuring an open and illuminated living area.