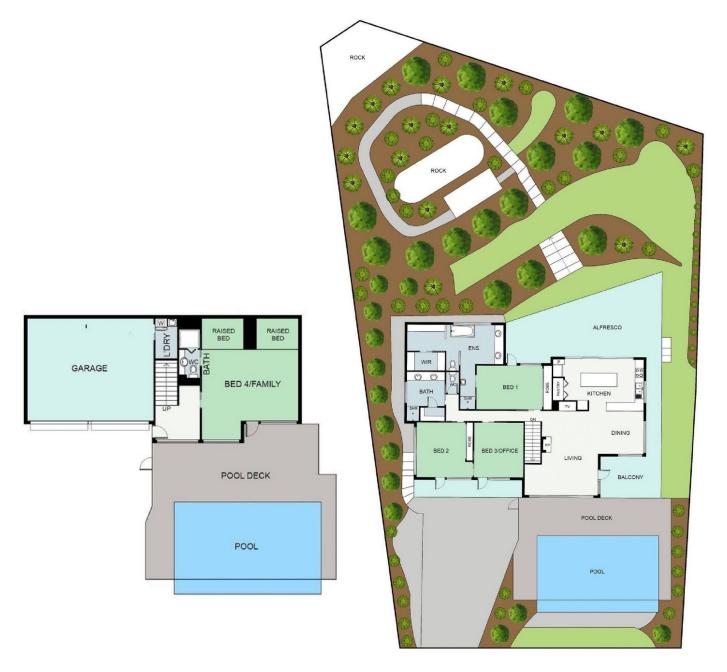

## AMBER WERCHON

**PROPERTY** · **PEOPLE** 

GROUND FLOOR PLAN

FIRST FLOOR PLAN ON SITE

This floor plan including furniture, fixture measurements and dimensions are approximate and for illustrative purposes only. BoxBrownie.com gives no guarantee, warranty or representation as to the accuracy and layout.

All enquiries must be directed to the agent, vendor or party representing this floor plan.

39 Panorama Crescent, Buderim