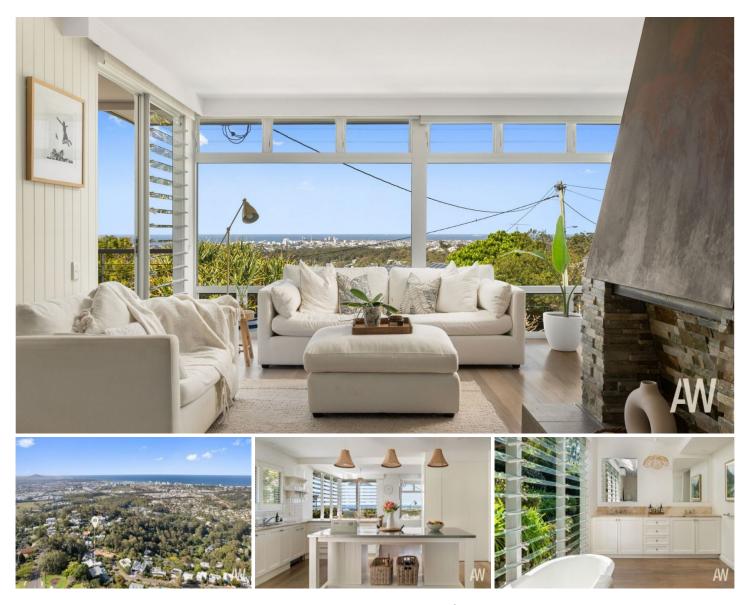

#### 39 Panorama Crescent Buderim QLD

Amber Werchon Property proudly presents to the market this rare, historic residence, 39 Panorama Crescent, Buderim.

Step into a piece of history with this beautiful mid-century home, architecturally designed by Vitaly Gzell renowned for his modernist architecture in Brisbane and other parts of Australia, 39 Panorama is 1 of only 2 Vitaly designed homes on the Sunshine Coast showcasing his signature featured copper fireplace.

Located in a quiet cul-de-sac street in a highly desirable area, this home has a rich past, having been the residence of Australia's acclaimed astronomer John Bolton, who played a pivotal role in the Apollo 11 moon landing from

### 4 🛤 2 🚔 2 🚘

| Туре      | : House                                  |
|-----------|------------------------------------------|
| Price     | : Contact Agent                          |
| Land Size | : 1032 sqm                               |
| View      | : https://www.amberwerchon.com.au/811632 |
|           | 7                                        |