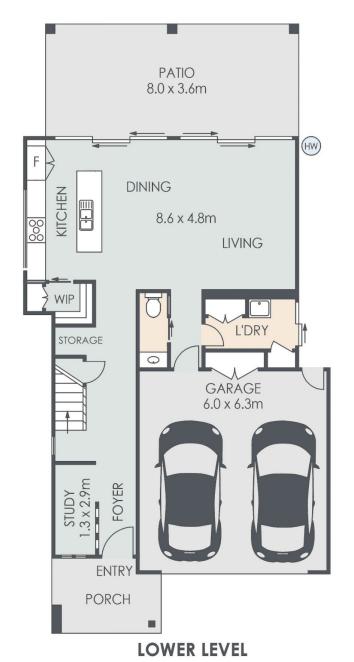

Only four years old, this property features four bedrooms, two bathrooms, double garage, study, ducted air conditioning, ceiling fans, 6.6kW solar system, powder room downstairs for guests, separate laundry with exterior access, two upstairs balconies, and a covered outdoor alfresco area.

## 58 Reflection Crescent, BIRTINYA

INTERNAL: 242m<sup>2</sup>

EXTERNAL: 56m<sup>2</sup>

TOTAL: 298m<sup>2</sup>