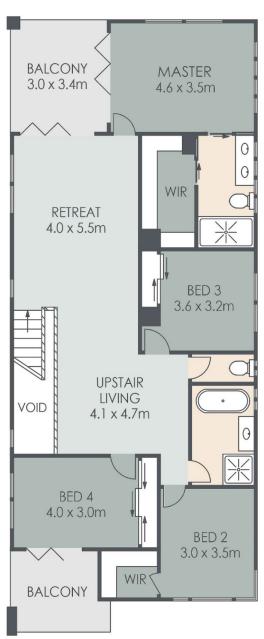

Only four years old, this property features four bedrooms, two bathrooms, double garage, study, ducted air conditioning, ceiling fans, 6.6kW solar system, powder room downstairs for guests, separate laundry with exterior access, two upstairs balconies, and a covered outdoor alfresco area.

## 58 Reflection Crescent, BIRTINYA

INTERNAL: 242m<sup>2</sup>

EXTERNAL: 56m<sup>2</sup>

TOTAL: 298m<sup>2</sup>