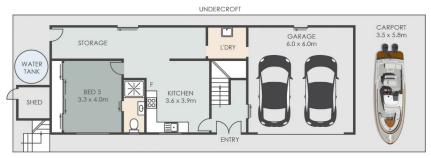

#### LOWER LEVEL

## 6 Rosella Place, NAMBOUR

INTERNAL: 273m<sup>2</sup> EXTERNAL: 113m<sup>2</sup> TOTAL: 386m<sup>2</sup>