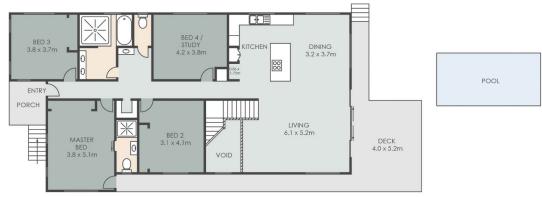

#### **UPPER LEVEL**

The heart of this home is its upper level, where the main living spaces reveal an open plan design that merges living and dining into an effortless flow, extending out onto a vast undercover deck. Here, uninterrupted views of the Blackall Range and the verdant Burnside slopes provide a breathtaking backdrop for entertainment or tranquil

## 6 Rosella Place, NAMBOUR

INTERNAL: 273m<sup>2</sup> EXTERNAL: 113m<sup>2</sup> TOTAL: 386m<sup>2</sup>