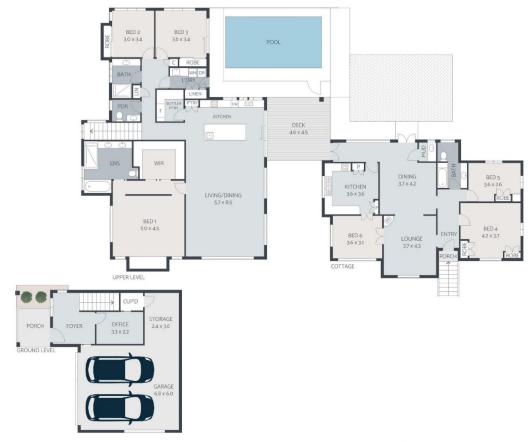

## 389 Paynters Creek Road, ROSEMOUNT

ARTISTS IMPRESSION ONLY: While every attempt has been made to ensure the accuracy of this (loor plan's areas and measurements of doors, windows rooms and all other items are approximate and no responsibility is taken for any error, omission, or mis-statement. This plan is for illustrative purposes or and should only be used as such by any prospective purchaser. **Foor Plan by RealEstateFloorPlans.com**au

N

389m<sup>2</sup> 40m<sup>2</sup> 429m<sup>2</sup> 6 🖿

3 📛

3 🖨

ARTST'S IMPRESSION ONLY: While every attempt has been made to ensure the accuracy of this floor plan's areas and measurements of doors, windows, rooms and all other Items are approximate and no responsibility is taken for any error, omission, or mis-statement. This plan is for illustrative purposes only and should only be used as such by any prospective purchaser. Floor plan by: www.realestatefloorplans.com.au