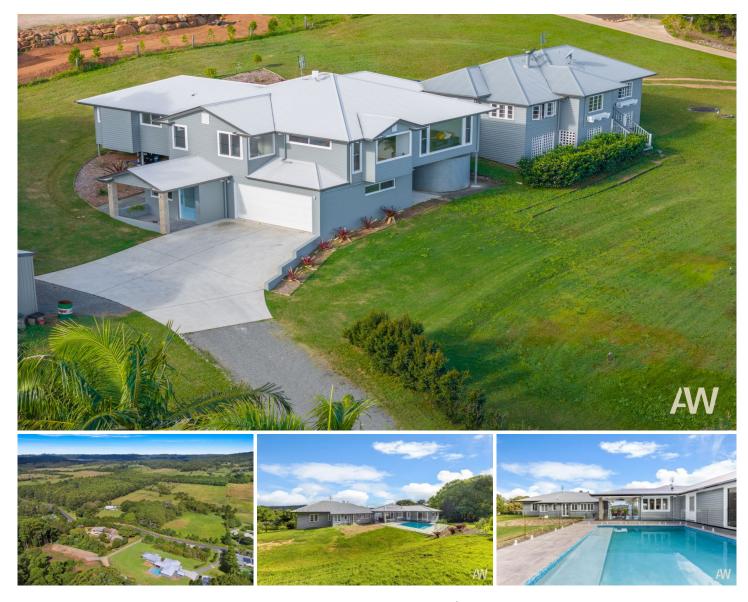

## 389 Paynters Creek Road Rosemount QLD

Amber Werchon Property presents the newly built residence at 389 Paynters Creek Road in beautiful Rosemount. Offering a unique blend of luxury, functionality, and natural splendor. This exceptional property, set on an expansive 6,967 square metre (almost 2 acres) lot, provides an idyllic setting where modern living meets serene countryside.

From the moment you wake up, you'll be greeted by ever-changing, picture-perfect views of rolling hills, all while enjoying the peace and quiet of a nature-rich location that remains conveniently close to essential amenities. The property's design thoughtfully embraces its natural surroundings, retaining the charm of its original cottage features while introducing sophisticated, custom-built