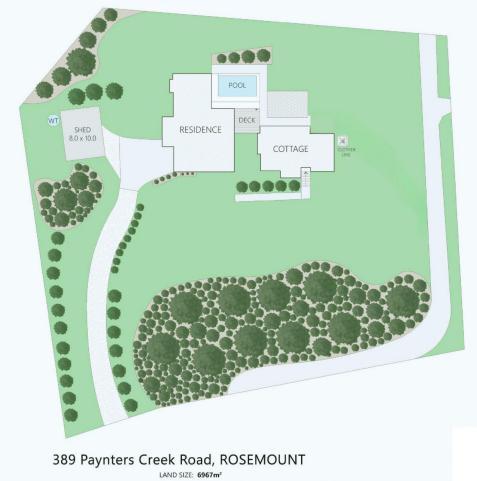

## 389 Paynters Creek Road, ROSEMOUNT

ARTISTS IMPRESSION ONLY: While every attempt has been made to ensure the accuracy of this (loor plan's areas and measurements of doors, windows rooms and all other items are approximate and no responsibility is taken for any error, omission, or mis-statement. This plan is for illustrative purposes or and should only be used as such by any prospective purchaser. **Foor Plan by RealEstateFloorPlans.com**au