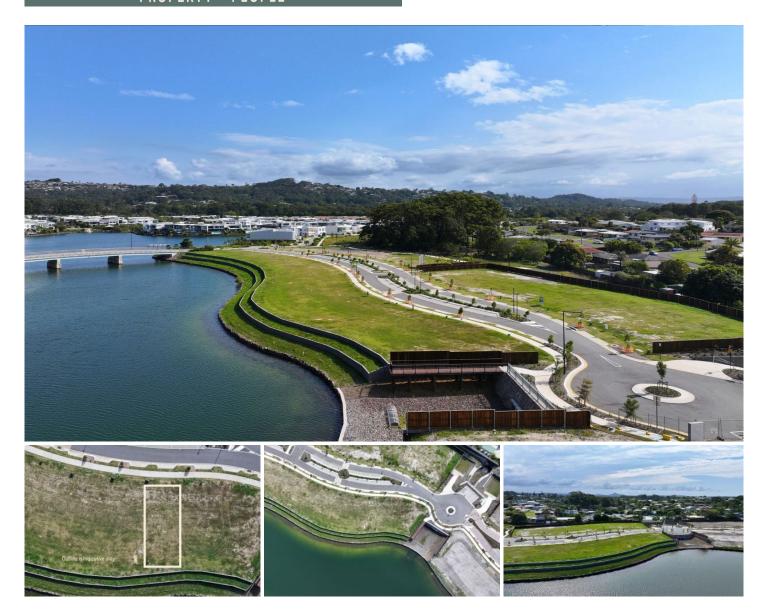

## 40 Discovery Place Maroochydore QLD

Amber Werchon Property presents to the market, 40 Discovery Place, Maroochydore (Lot 98), the final chapter in the prestigious Sunshine Cove development, offering an exclusive opportunity to secure East, South -East facing prime waterfront land. As one of the last remaining releases, it promises to deliver a lifestyle defined by luxury and stunning natural surroundings.

This 249m2 block provides direct access to the water, making it ideal for those who value a seamless connection to nature.

The ready-to-build lot is available now providing a rare chance to secure property in one of the Sunshine Coast's most coveted locations. Its exclusivity is further enhanced

Type : Land

Price: Offers Over \$899,000

Land Size : 249 sqm

View: https://www.amberwerchon.com.au/812189

5

**Todd Forrest 07 5430 0888** 