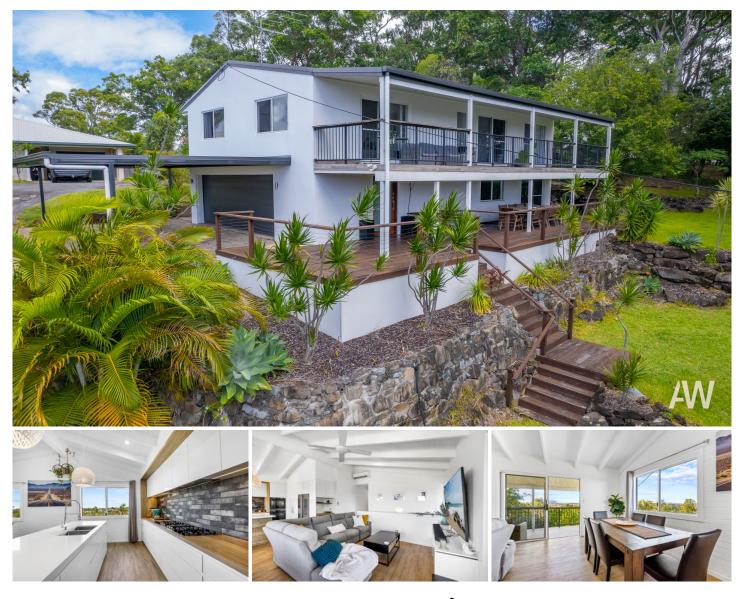

#### **13 Grenfell Court Kuluin QLD**

Amber Werchon Property presents to the market, 13 Grenfell Court, Kuluin: this fabulous family home tucked away at the end of a quiet cul-de-sac, and perfectly positioned on its 812m2 block to maximise northerly aspect, elevation, natural light, gentle breezes as well as showcase glorious views encompassing ocean and Mount Coolum.

Across two levels the home comprises three bedrooms, three fully tiled modern bathrooms, elegant contemporary kitchen, open plan living, separate rumpus room, upper balcony to savour the views, expansive timber deck on ground level, separate laundry, double lock up garage and double carport; plus onsite parking space for boat/caravan/trailer?and so close to the river, if you haven't

### For full version visit the website

4 🛤 3 🚔 4 🚘

| Туре      | : House                                  |
|-----------|------------------------------------------|
| Price     | : Offers on or before 2 October 2024     |
| Land Size | : 812 sqm                                |
| View      | : https://www.amberwerchon.com.au/812327 |
|           | 1                                        |