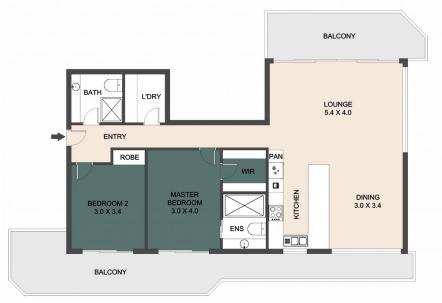

Steven du Preez 07 5430 0888

Amber Werchon 07 5430 0888

AMBER WERCHON

PROPERTY · PEOPLE

ARTIST'S IMPRESSION ONLY: Every effort has been taken to ensure the accuracy of this floor plan's measurements and areas; however, measurements are approximate, and no responsibility is taken for any error or misrepresentation made by the artist. No guarantee is offered, and the use of this floor plan is for illustrative purposes only.

11/143 Mooloolaba Esplanade, Mooloolaba

INTERNAL - 90 SQM EXTERNAL - 35 SQM **TOTAL** - 125 SQM