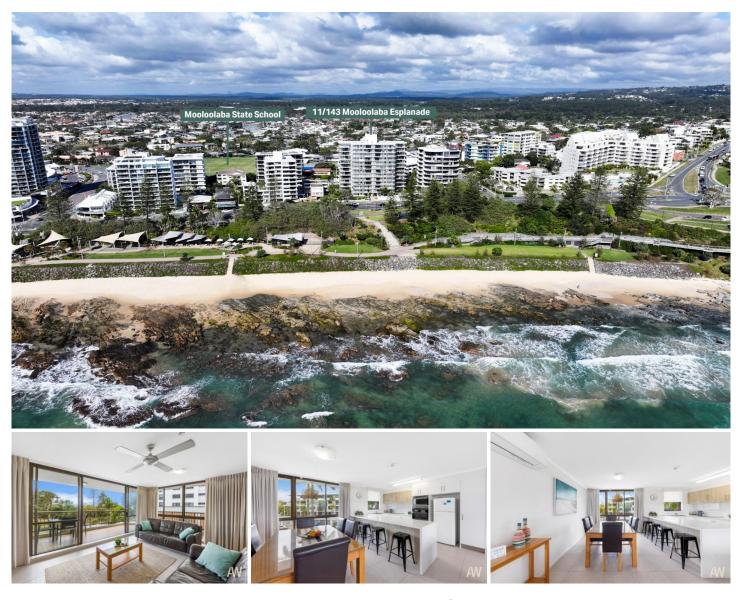

## 11/143 Mooloolaba Esplanade Mooloolaba QLD

Amber Werchon Property proudly presents to the market, Unit 11 "Seaview", 143 Mooloolaba Esplanade, Mooloolaba.

Step into your dream coastal escape at this stunning beachfront apartment, where the ocean greets you at every turn. Expect to be captivated by the ocean views and whales splashing during the migration. The expansive easterly outlook sets the stage for a lifestyle defined by relaxation and breathtaking beauty.

Imagine starting your day with the sun rising over the ocean, flooding your spacious living area with natural light. The open-plan design seamlessly blends the kitchen, dining, and living spaces, creating a warm and inviting

11/143 Mooloolaba Esplanade, Mooloolaba

INTERNAL - 90 SQM EXTERNAL - 35 SQM **TOTAL** - 125 SQM