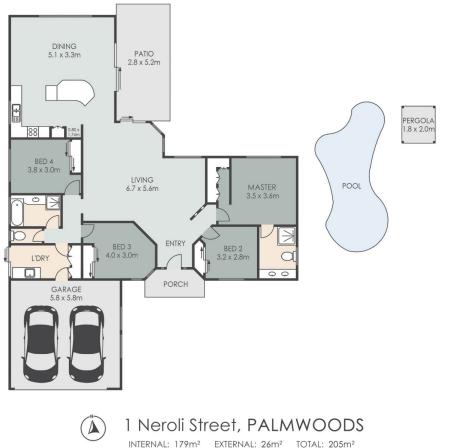

## INTERNAL: 179m<sup>2</sup> EXTERNAL: 26m<sup>2</sup> TOTAL: 205m<sup>2</sup>

ARTIST'S IMPRESSION ONLY: While every attempt has been made to ensure the accuracy of this floor plan's areas and measurements of doors, windows, rooms and all ather items are approximate and no responsibility is taken for any error, omission, or mis-statement. This plan is for illustrative purposes only and should only be used as such by any prospective purchaser www.fratterphoto.com