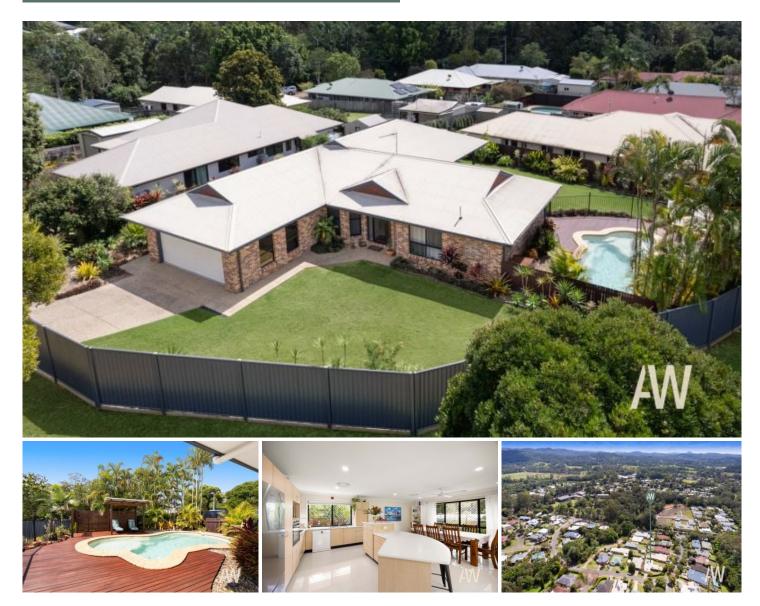

## 1 Neroli Street Palmwoods QLD

Amber Werchon Property presents to the market, 1 Neroli Street, Palmwoods: this pristine family home in tightly held Old Orchard Estate, sits proudly on a fully fenced 900m2 corner block with dual street frontage and gated side access, plus a fabulous north-east facing alfresco entertaining area with inground pool. It is quite the crowd-pleaser!

Across a single level the home comprises formal entry, four bedrooms, two bathrooms, central kitchen, two living areas, covered patio, separate laundry, and double lock-up garage; it is perfectly designed to facilitate the needs of the modern family in comfort and style.

The Current owners have made significant improvements