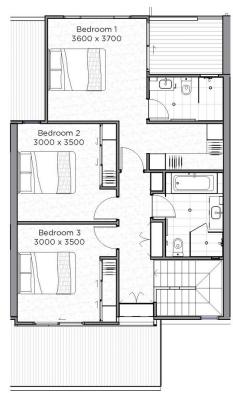

## 3 Bedroom ~ 2.5 Bathroom ~ 2 Car

Lots: 116, 128 Mirror Lots: 110, 122

| Internal area | 133m <sup>2</sup> |
|---------------|-------------------|
| Balcony area  | 6m <sup>2</sup>   |
| Patio area    | 24 - 29m²         |
| Garage area   | 40m²              |
| Total area    | 203 - 208m²       |

FIRST FLOOR

Indicative only and not to scale. Subject to Variations in accordance with the Contract Terms. See Identification Plan contained in the Disclosure Documents for area(s) and refer to your Contract for full details. Photos, maps, plans, drawings and descriptions are for illustration only and may differ from final built forms. While all reasonable care has been taken to ensure accuracy on publication, the information published may change from time to time to treflect changing circumstances, laws and regulations and without notice. To the full extent permitted by law all liability is expressly excluded whether in negligence or otherwise, for any loss or damage in respect of, or arising from reliance on, this document. DFC (Project Management) Pty Ltd ABN 83 161 448 139 is project manager for the Tide estate. The Tide mark and logo are registered trade marks used under licence. © 2018. Except as permitted under the Copyright Act 1968 no material anywhere on this website may be copied reproduced altered or further disseminated in any form without the prior written permission of the owner.