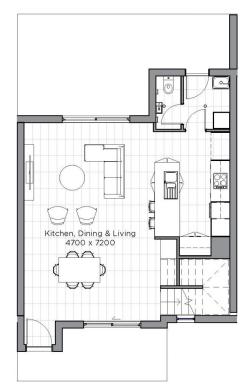

## 3 Bedroom ~ 2.5 Bathroom ~ 2 Car

Lots: 116, 128 Mirror Lots: 110, 122

| Internal area | 133m <sup>2</sup> |
|---------------|-------------------|
| Balcony area  | 6m <sup>2</sup>   |
| Patio area    | 24 - 29m²         |
| Garage area   | 40m²              |
| Total area    | 203 - 208m²       |

GROUND FLOOR