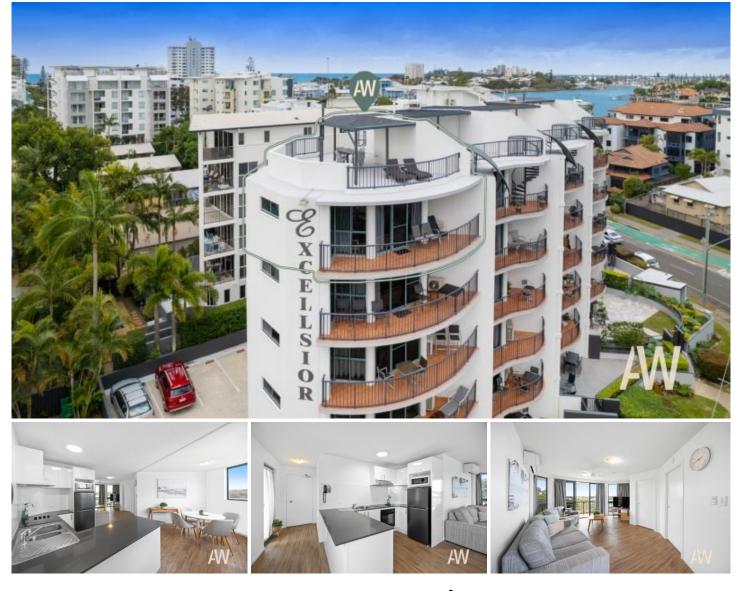

## 29/104 River Esplanade Mooloolaba QLD

Amber Werchon Property proudly presents, 29/104 River Esplanade, Mooloolaba - a truly unique penthouse-style apartment that stands out for its prime location and exclusive rooftop terrace. Nestled perfectly between the beach and the river, this top-floor gem offers an exceptional lifestyle with panoramic views and luxurious features.

Imagine spending your afternoons on your private rooftop terrace, soaking in breathtaking vistas of the Mooloolah River and Pacific Park. This expansive outdoor space is ideal for relaxation or entertaining, providing an unbeatable setting to watch boats drift by and savour the vibrant atmosphere of nearby restaurants and bars. With secure off-street parking included, you'll have convenience at your fingertips, though you'll rarely need a car with everything