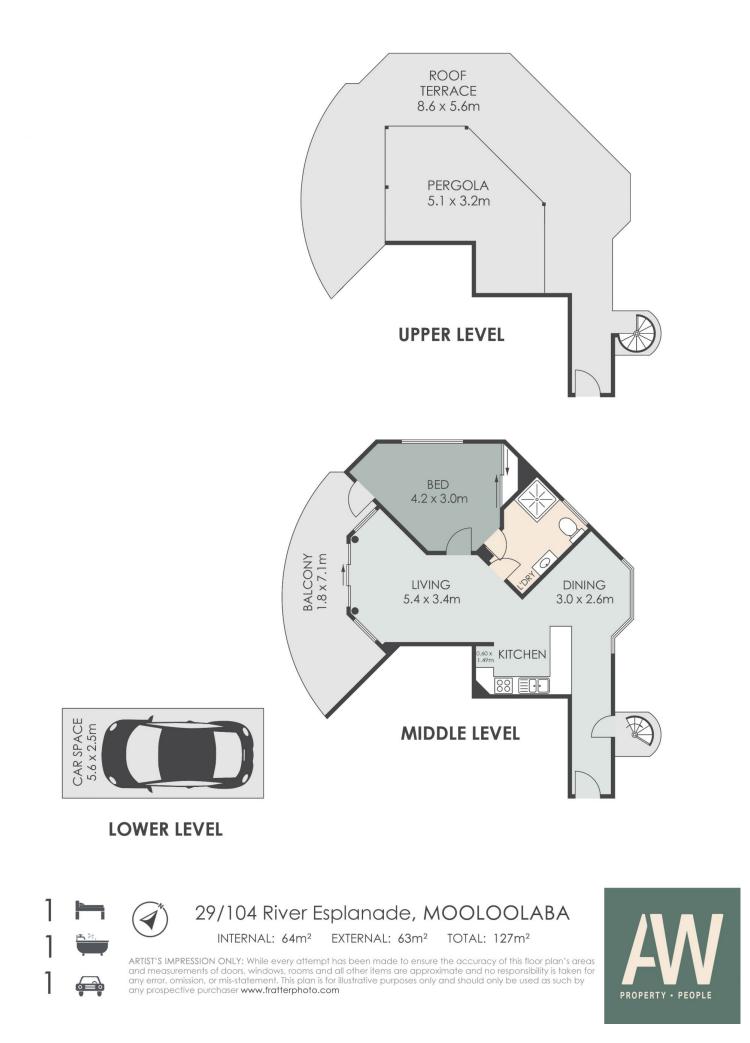

Imagine spending your afternoons on your private rooftop terrace, soaking in breathtaking vistas of the Mooloolah River and Pacific Park. This expansive outdoor space is ideal for relaxation or entertaining, providing an unbeatable setting to watch boats drift by and savour the vibrant atmosphere of nearby restaurants and bars. With secure off-street parking included, you'll have convenience at your fingertips, though you'll rarely need a car with everything

## For full version visit the website

https://www.amberwerchon.com.au

| 1 🎮 1 🚔 1 🕻 | 9 |
|-------------|---|
|-------------|---|

| Туре                 | : Unit                                        |
|----------------------|-----------------------------------------------|
| Price                | : Under Contract                              |
| <b>Building Size</b> | : 64 sqm                                      |
| Land Size            | : 127 sqm                                     |
| View                 | : https://www.amberwerchon.com.au/812<br>5281 |
|                      |                                               |