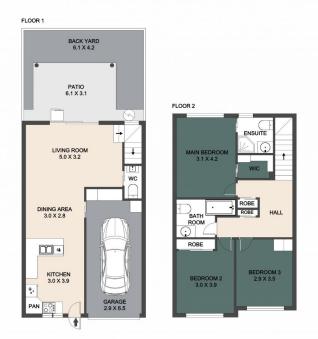

## AMBER WERCHON

PROPERTY · PEOPLE

ARTIST'S IMPRESSION ONLY: Every effort has been taken to ensure the accuracy of this floor plan's measurements and areas; however, measurements are approximate, and no responsibility is taken for any error or misrepresentation made by the artist. No guarantee is offered, and the use of this floor plan is for illustrative purposes only.

6/19 Ridge Road, Maroochydore

INTERNAL - 100 SQM EXTERNAL - 14 SQM GARAGE - 18 SQM TOTAL - 132 SQM