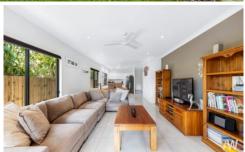

Comprising three bedrooms, two bathrooms, open plan living and dining, light-filled kitchen, covered patio with northerly aspect, separate laundry with external access, and double lock-up garage on a 325m2 block with a grassy fenced backyard - it is the perfect size for a couple or small family.