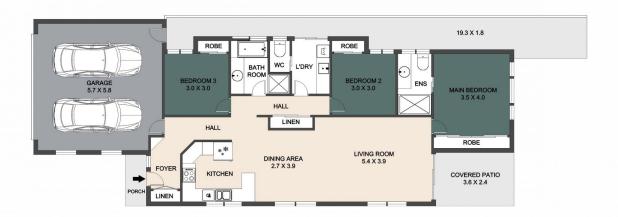

Comprising three bedrooms, two bathrooms, open plan living and dining, light-filled kitchen, covered patio with northerly aspect, separate laundry with external access, and double lock-up garage on a 325m2 block with a grassy fenced backyard - it is the perfect size for a couple or small family.

## AMBER WERCHON

PROPERTY · PEOPLE

ARTIST'S IMPRESSION ONLY: Every effort has been taken to ensure the accuracy of this floor plan's measurements and areas; however, measurements are approximate, and no responsibility is taken for any error or misrepresentation made by the artist. No guarantee is offered, and the use of this floor plan is for illustrative purposes only.

10 Silkpod Street, Meridan Plains

INTERNAL - 105 SQM EXTERNAL - 11 SQM GARAGE - 32 SQM TOTAL - 148 SQM