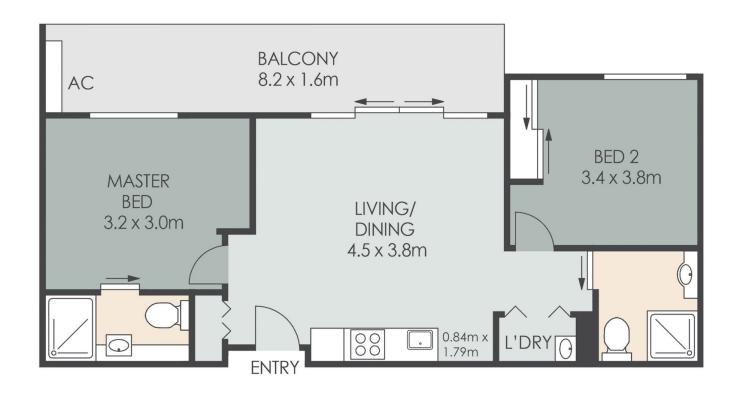

Across a light-filled level with a north-easterly aspect and floor to ceiling windows flooding the apartment with sunshine; it comprises two bedrooms, two bathrooms, open plan living flowing to covered balcony, well equipped kitchen, and compact European-style laundry.

605/25 First Ave, MOOLOOLABA

INTERNAL: 53m<sup>2</sup> EXTERNAL: 28m<sup>2</sup> TOTAL: 81m<sup>2</sup>

f this floor plan's areas sponsibility is taken for

PROPERTY • PEOPLE

] 🚗

ARTIST'S IMPRESSION ONLY: While every attempt has been made to ensure the accuracy of this floor plan's areas and measurements of doors, windows, rooms and all other items are approximate and no responsibility is taken for any error, omission, or mis-statement. This plan is for illustrative purposes only and should only be used as such by any prospective purchaser www.fratterphoto.com