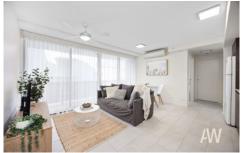

Across a light-filled level with a north-easterly aspect and floor to ceiling windows flooding the apartment with sunshine; it comprises two bedrooms, two bathrooms, open plan living flowing to covered balcony, well equipped kitchen, and compact European-style laundry.

Split system air-conditioning x 3, sheer floor to ceiling

For full version visit the website