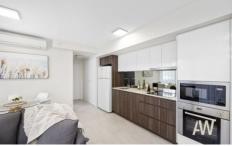

Across a light-filled level with a north-easterly aspect and floor to ceiling windows flooding the apartment with sunshine; it comprises two bedrooms, two bathrooms, open plan living flowing to covered balcony, well equipped kitchen, and compact European-style laundry.