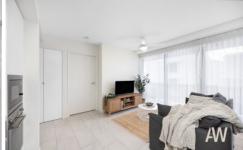

Across a light-filled level with a north-easterly aspect and floor to ceiling windows flooding the apartment with sunshine; it comprises two bedrooms, two bathrooms, open plan living flowing to covered balcony, well equipped kitchen, and compact European-style laundry.