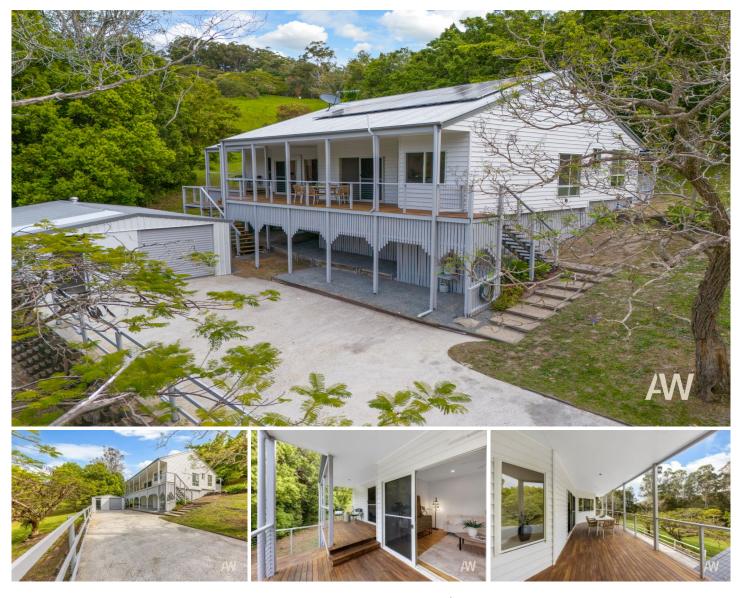

## AMBER WERCHON

**PROPERTY** • **PEOPLE** 

77 Gallery Drive Bli Bli QLD

Amber Werchon Property presents to the market, 77 Gallery Drive, Bli Bli: this highset family home on 8087m2 tucked away in a whisper-quiet acreage belt in the hills of Bli Bli at the end of a no-through road, offers peace and privacy just minutes to schools, river, and shops.

A slightly-split level design, the home comprises four bedrooms, two bathrooms, two living areas plus dining off light-filled kitchen, full length east-facing covered timber deck, and separate laundry with external access to drying deck; plus, storage space under house and separate 6x9m single bay garage/workshop.

Presentation is immaculate and features include split system air-conditioning in lounge, ceiling fans, floating