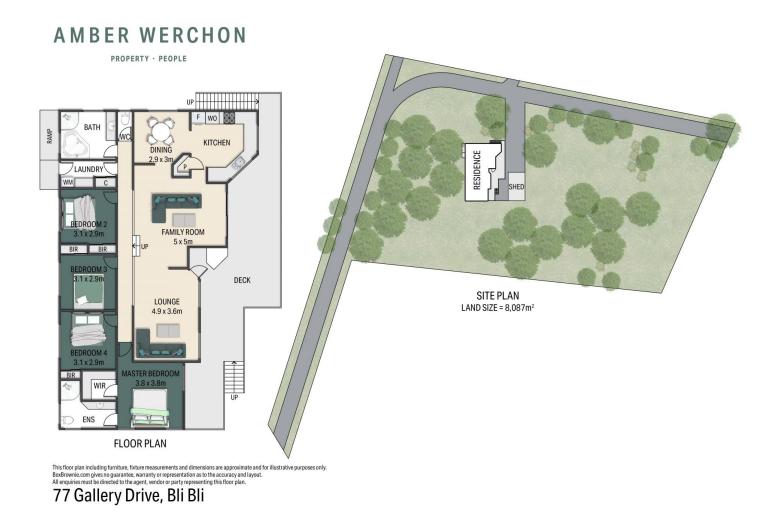

A slightly-split level design, the home comprises four bedrooms, two bathrooms, two living areas plus dining off light-filled kitchen, full length east-facing covered timber deck, and separate laundry with external access to drying deck; plus, storage space under house and separate 6x9m single bay garage/workshop.