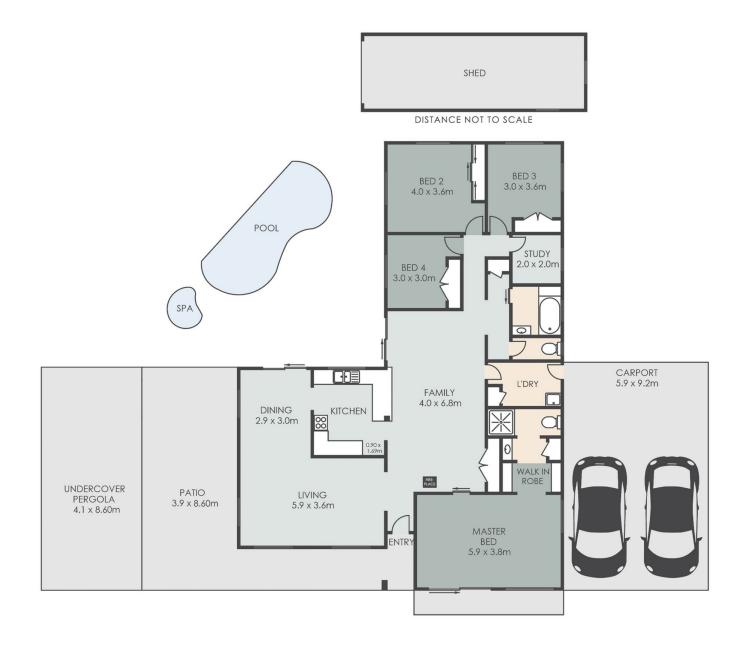

This delightful property spans across 1 hectare, providing an expansive backdrop for a beautifully appointed home. The abode features a thoughtful layout including a master bedroom with a walk-in robe and an ensuite, ensuring a private retreat for the heads of the household. Three additional well-sized bedrooms and a dedicated study room

## For full version visit the website

4 🎮 2 🚔 2 🚔

- Type: Acreage/Semi-Rural
- Price : Contact Agent
- Land Size : 1 ha

View : https://www.amberwerchon.com.au/813330 9

Sue Curley 07 5430 0888

Daniel Gallen 07 5430 0888