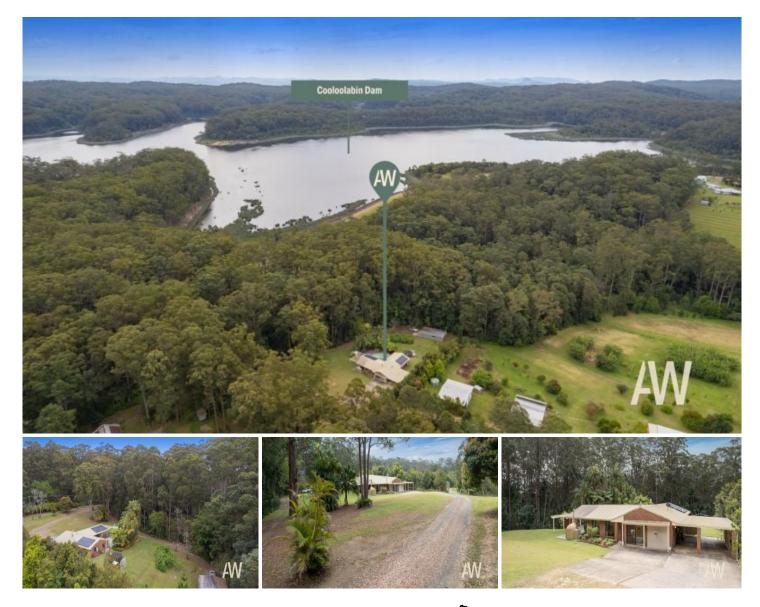

## 959 Yandina Cooloolabin Road Cooloolabin QLD

Amber Werchon property is proud to present 959 Cooloolabin Road, a beautifully presented residence boasting both the serenity of the countryside and the convenience of being a mere 10 minutes from Yandina. Nestled amidst the tranquil surrounds of Cooloolabin, this charming four-bedroom acreage offers an idyllic semi-rural lifestyle, perfect for families seeking space, comfort, and a touch of luxury.

This delightful property spans across 1 hectare, providing an expansive backdrop for a beautifully appointed home. The abode features a thoughtful layout including a master bedroom with a walk-in robe and an ensuite, ensuring a private retreat for the heads of the household. Three additional well-sized bedrooms and a dedicated study room

## For full version visit the website

4 🎮 2 🚔 2 🚔

- Type: Acreage/Semi-Rural
- Price : Contact Agent
- Land Size : 1 ha

View : https://www.amberwerchon.com.au/813330 9

Sue Curley 07 5430 0888

Daniel Gallen 07 5430 0888