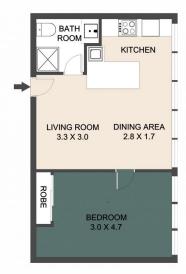

## 57/24 Wirraway Street Alexandra Headland QLD

Amber Werchon Property presents to the market Unit 57/24 Wirraway Street, Alexandra Headland. Situated in the heart of Alexandra Headland and surrounded by retail shops, cafes, and bars, this top floor, This unit is a fantastic entry level price for the idealic Sunshine Coast Lifestyle. The complex also has the benefits of pro-active on-site management, an elevator, pool, spa, and tropical landscaped gardens which have recently undergone a makeover.

The unit is on the top floor with a great view, ceiling fans, combined living and dining, a separate bedroom with plenty of wardrobe and storage space.

**Key Property Information** 

For full version visit the website

## AMBER WERCHON

PROPERTY · PEOPLE

ARTIST'S IMPRESSION ONLY: Every effort has been taken to ensure the accuracy of this floor plan's measurements and areas; however, measurements are approximate, and no responsibility is taken for any error or misrepresentation made by the artist. No guarantee is offered, and the use of this floor plan is for illustrative purposes only.

57/24 Wirraway Street, Alexandra Headland

TOTAL - 43 SQM