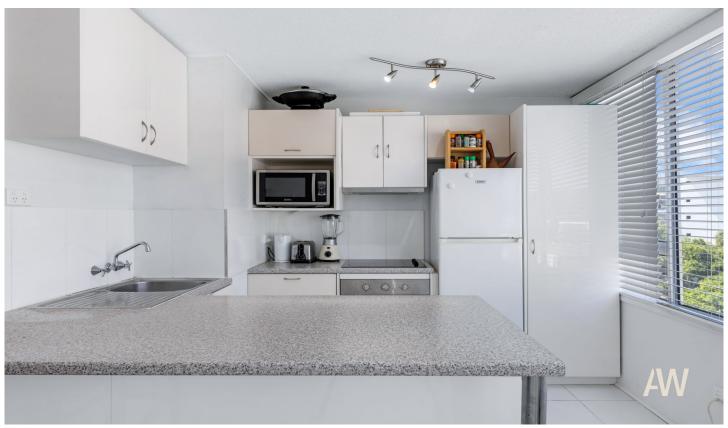

## 57/24 Wirraway Street Alexandra Headland QLD

Amber Werchon Property presents to the market Unit 57/24 Wirraway Street, Alexandra Headland. Situated in the heart of Alexandra Headland and surrounded by retail shops, cafes, and bars, this top floor, This unit is a fantastic entry level price for the idealic Sunshine Coast Lifestyle. The complex also has the benefits of pro-active on-site management, an elevator, pool, spa, and tropical landscaped gardens which have recently undergone a makeover.

The unit is on the top floor with a great view, ceiling fans, combined living and dining, a separate bedroom with plenty of wardrobe and storage space.

**Key Property Information** 

For full version visit the website