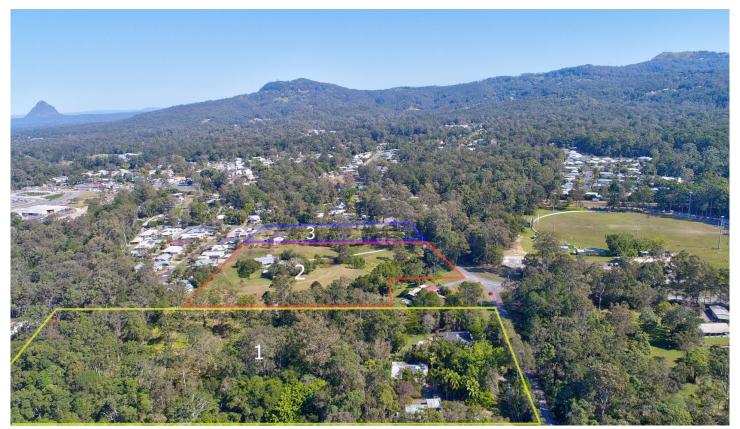

## 36 Gympie Street Nth Landsborough QLD

Amber Werchon Property brings to the market, for the first time, this outstanding opportunity to secure, (subject to council approval) three large acreage properties, side by side in the popular hinterland suburb of the Sunshine Coast - Landsborough.

Three separate lots equalling 14.7 acres, are situated right in the heart of all Landsborough has to offer, it is in walking distance to train station, schools, shops and the well known Landsborough Sporting Fields. But still only 30 minutes to the glorious Sunshine Coast beaches and major shopping centres.

The individual Lots are as follows:

1. 7 Acres with 2 Queenslander homes

For full version visit the website