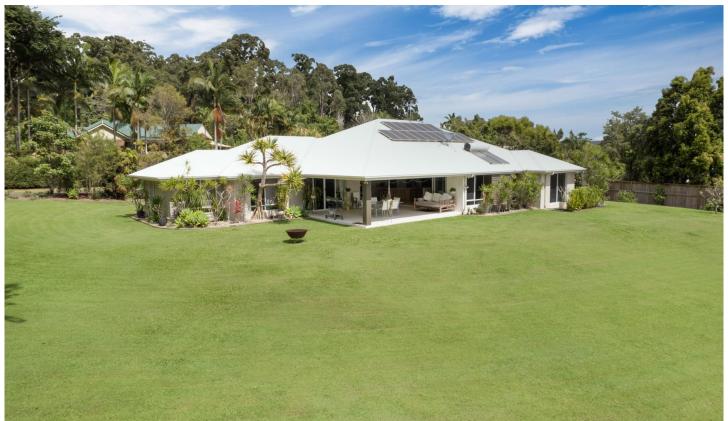

## 38 Vise Road Forest Glen QLD

Amber Werchon Property presents to the market, 38 Vise Road, Forest Glen: this well-designed family-friendly residence on a flat, fully fenced parklike 2508m2 block with a huge expansive flat grassy lawn providing masses of room for the children and pets to play; backyard cricket, footy tournaments, weekend BBQs, croquet, or mini-golf - this is the perfect space for it!

Across a light-filled single level, the home comprises elegant formal entry foyer via pivot door, five bedrooms, two fully tiled bathrooms, central kitchen, open plan living and dining, family room, north-east facing patio overlooking garden, separate laundry, and double lock-up garage with storage; plus, additional onsite parking for multiple vehicles.