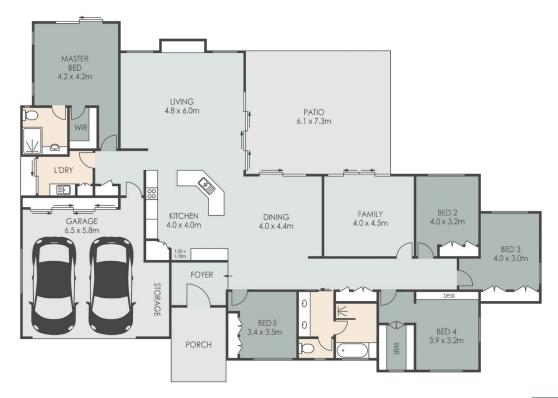

Across a light-filled single level, the home comprises elegant formal entry foyer via pivot door, five bedrooms, two fully tiled bathrooms, central kitchen, open plan living and dining, family room, north-east facing patio overlooking garden, separate laundry, and double lock-up garage with storage; plus, additional onsite parking for multiple vehicles.

## 38 Vise Road, FOREST GLEN

INTERNAL: 293m<sup>2</sup> EXTERNAL: 58m<sup>2</sup> TOTAL: 351m<sup>2</sup>

ARTIST'S IMPRESSION ONLY; While every attempt has been made to ensure the accuracy of this floor plan's areas and measurements of doors, windows, rooms and all other items are approximate and no responsibility is taken for any error, omission, or mis-statement. This plan is for illustrative purposes only and should only be used as such by any prospective purchaser www.fratterphoto.com