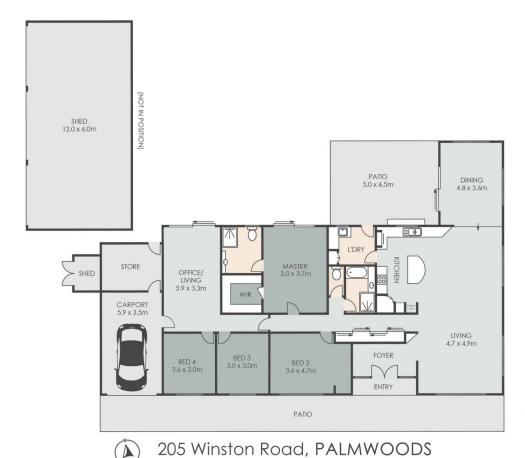

## 205 Winston Road Palmwoods QLD

Amber Werchon Property presents to the market, 205 Winston Road, Palmwoods: this pristine 4.3-hectare property complete with generous sized family home, livestock paddocks, an avocado orchard, and triple-bay powered shed - offering gentle horse-friendly acreage living in a dress circle location just minutes to village amenities and schools.

The home itself covers approximately 395m2 and comprises formal double doored entry into foyer, full length front verandah with arbor, four bedrooms, two fully tiled bathrooms, three separate living areas, large central light-filled kitchen, north facing covered patio at rear overlooking property, separate laundry and single carport plus storeroom.