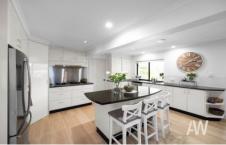

The home itself covers approximately 395m2 and comprises formal double doored entry into foyer, full length front verandah with arbor, four bedrooms, two fully tiled bathrooms, three separate living areas, large central light-filled kitchen, north facing covered patio at rear overlooking property, separate laundry and single carport plus storeroom.