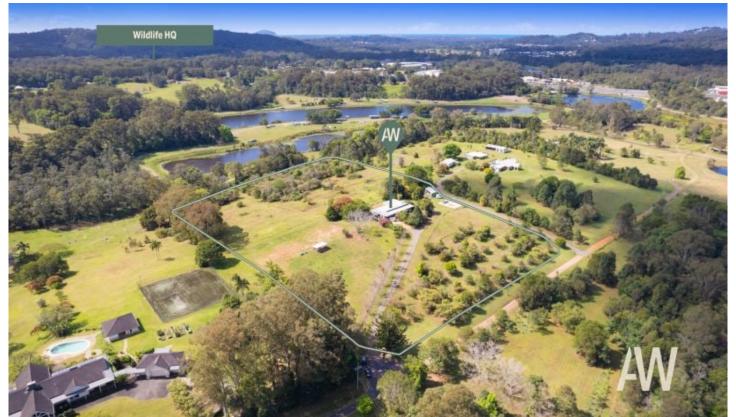

## 205 Winston Road Palmwoods QLD

Amber Werchon Property presents to the market, 205 Winston Road, Palmwoods: this pristine 4.3-hectare property complete with generous sized family home, livestock paddocks, an avocado orchard, and triple-bay powered shed - offering gentle horse-friendly acreage living in a dress circle location just minutes to village amenities and schools.

## 4 🕮 2 📛 4 🖨

Type : Acreage/Semi-Rural
Price : Contact Agent
Land Size : 10.63 Acres

View: https://www.amberwerchon.com.au/813952

5

Dan Lal 07 5430 0888

Sue Curley 07 5430 0888