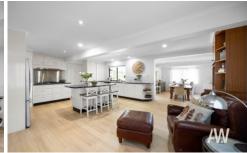

The home itself covers approximately 395m2 and comprises formal double doored entry into foyer, full length front verandah with arbor, four bedrooms, two fully tiled bathrooms, three separate living areas, large central light-filled kitchen, north facing covered patio at rear overlooking property, separate laundry and single carport plus storeroom.