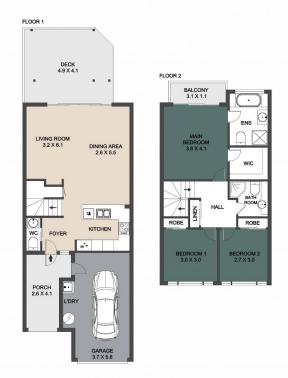

## AMBER WERCHON

PROPERTY · PEOPLE

ARTIST'S IMPRESSION ONLY: Every effort has been taken to ensure the accuracy of this floor plan's measurements and areas; however, measurements are approximate, and no responsibility is taken for any error or misrepresentation made by the artist. No guarantee is offered, and the use of this floor plan is for illustrative purposes only.

29/1 Poinsetta Court, Mooloolaba

INTERNAL - 105 SQM EXTERNAL - 31 SQM GARAGE - 20 SQM TOTAL - 156 SQM