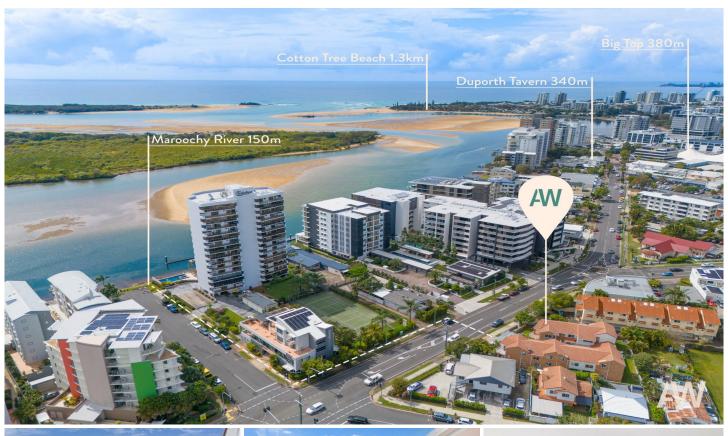

## 6/63-65 Duporth Avenue Maroochydore QLD

Amber Werchon Property proudly presents to market 6/63-65 Duporth Ave in Maroochydore, this top-floor unit is charming, comfortable, and convenient living. Purchase as an investment, to live in, or to holiday let... you won't find a better buy than this on the entire of the Sunshine Coast!

Location is key, and this apartment truly excels. Situated directly across from Maroochy River, take a leisurely stroll to the hottest new restaurants on Ocean Street or enjoy the convenience of being within walking distance to the bustling Sunshine Plaza. For the beach lovers, a mere 700-metre walk will lead you to the beautiful Cotton Tree beach and its vibrant retail and restaurant precinct.