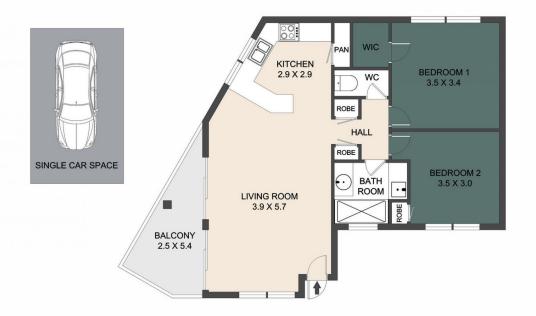

## AMBER WERCHON

PROPERTY · PEOPLE

ARTIST'S IMPRESSION ONLY: Every effort has been taken to ensure the accuracy of this floor plan's measurements and areas; however, measurements are approximate, and no responsibility is taken for any error or misrepresentation made by the artist. No guarantee is offered, and the use of this floor plan is for illustrative purposes only.

6/63-65 Duporth Ave, Maroochydore

INTERNAL - 71 SQM EXTERNAL - 7 SQM **TOTAL** - 78 SQM