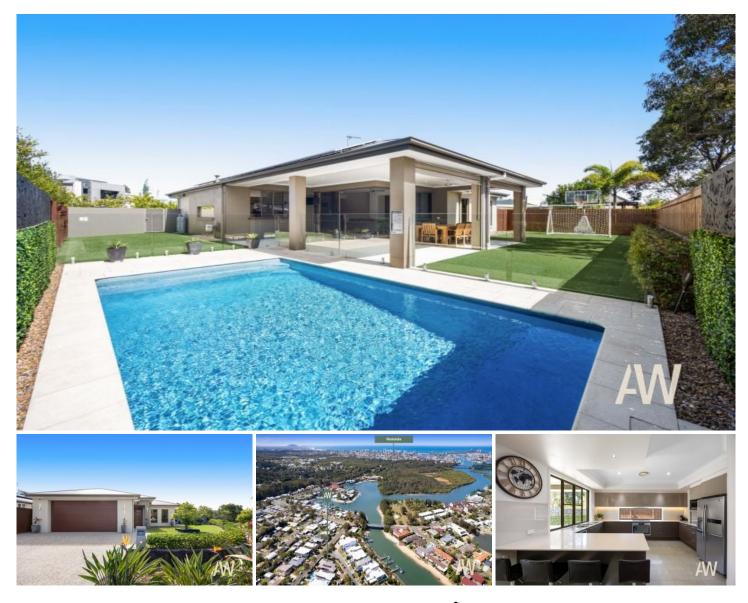

## 5 Sage Close Mountain Creek QLD

Amber Werchon presents to the market 5 Sage Close, Mountain Creek.

Welcome to your private oasis! This picture-perfect home is positioned on a wraparound block, open on three sides, evoking a great feeling of privacy and unencumbered space. Designed for effortless living and entertaining, this readymade lifestyle haven is brimming with natural light and enjoys a perfect north-easterly aspect.

Step inside to revel in sleek contemporary interiors, comprising of 328 square meters featuring a superb kitchen equipped with top-of-the-line appliances. This modern kitchen is exceptionally large, with expansive countertops, 900mm oven and cooktop, walk in pantry that provide